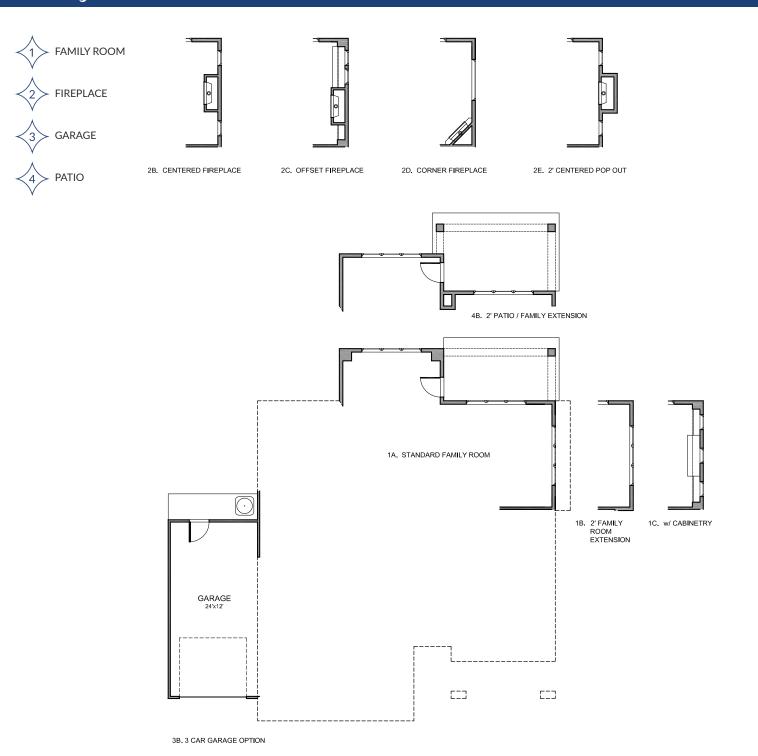

# Plan Uptions

(see reverse side for details)

**FAMILY ROOM** 

- a. Family Room (standard) b. Family Room 2' Extension c. Family Room Cabinetry

#### **FIREPLACE**

- a. Fireplace (standard)
- b. Fireplace Centered c. Fireplace Offset
- d. Fireplace Corner
- e. Fireplace w/ 2' Pop-Out

**PATIO** a. Patio (standard)

b. Patio 2' Extension

a. Half Wall (standard)

b. Open Railing w/ Newel Post

c. Open Railing w. Column