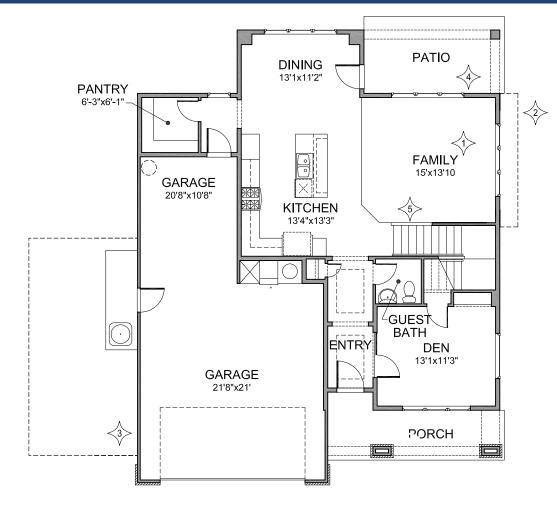

### **BRIGHTON**

Levels: Bedrooms: 3+Den+Media Baths: 2.5 Garage: 2 Car ASF: 2,270 HERS: 61

# Plan Uptions

(see reverse side for details)

**FAMILY ROOM** 

- a. Family Room (standard) b. Family Room 2' Extension c. Family Room Cabinetry

#### **FIREPLACE**

- a. Fireplace (standard)
- b. Fireplace Centered c. Fireplace Offset
- d. Fireplace Corner
- e. Fireplace w/ 2' Pop-Out

**PATIO** a. Patio (standard)

b. Patio 2' Extension

a. Half Wall (standard)

b. Open Railing w/ Newel Post

c. Open Railing w. Column