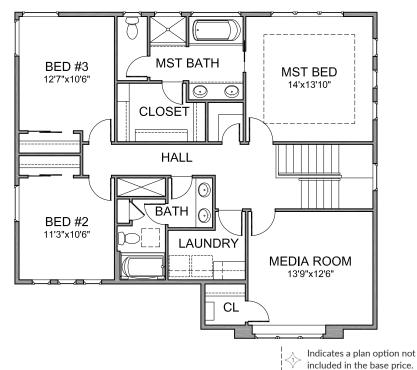

### **BRIGHTON**

Levels: Bedrooms: 3+Den+Media Baths: 2.5 Garage: 2 Car ASF: 2,270 HERS: 61

# Plan Uptions

(see reverse side for details)

**FAMILY ROOM** 

- a. Family Room (standard) b. Family Room 2' Extension c. Family Room Cabinetry

#### **FIREPLACE**

- a. Fireplace (standard)
- b. Fireplace Centered c. Fireplace Offset
- d. Fireplace Corner
- e. Fireplace w/ 2' Pop-Out

**PATIO** a. Patio (standard)

b. Patio 2' Extension

a. Half Wall (standard)

b. Open Railing w/ Newel Post

c. Open Railing w. Column