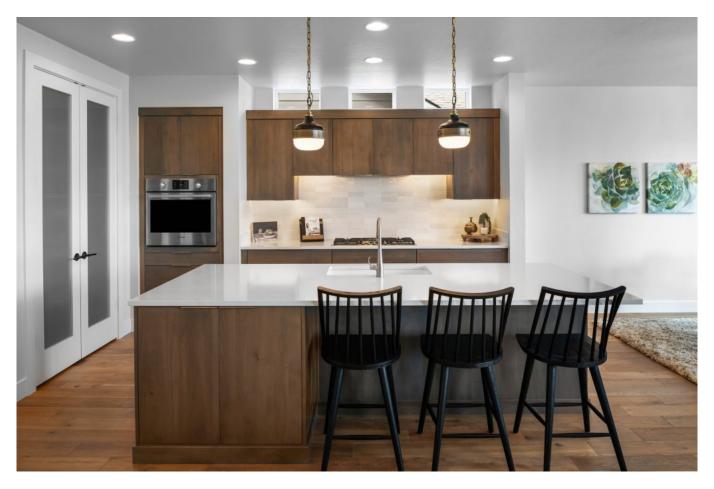

The versatile <u>Cottonwood</u> design is a single-level home with 3 bedrooms and 2.5 baths. Flex space is provided by a den just off the main living areas. With this floor plan, you have the option to add a 2' exterior extension to the den and second bedroom. At 2,340 square feet, this home is spacious, even without the extension. The open family room features a fireplace, built-in storage and shelving, and large windows. It flows seamlessly into the L-shaped kitchen with an island and pantry. A luxurious primary bedroom suite can become your own personal retreat with a soaking tub, shower, and double sink vanity.

This home has all the luxurious finishes and energy-saving features you'd expect from any Brighton home, a designer kitchen with custom cabinets, a smart WIFI thermostat, and Energy Star Bosch appliances. The entire home is 100% Energy Star certified.