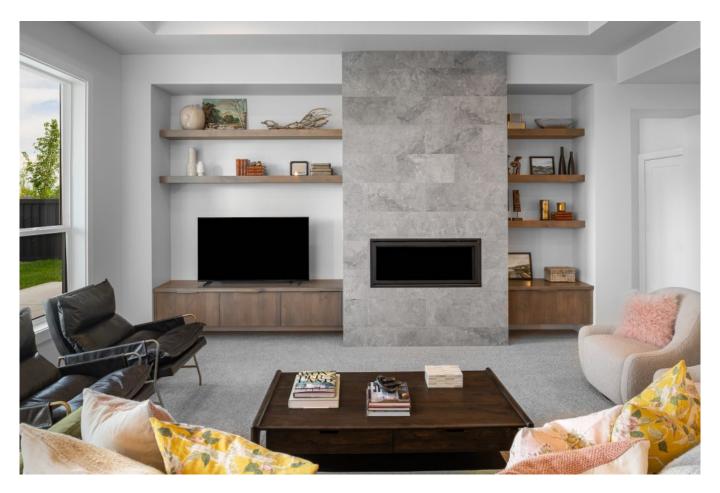

The versatile <u>Cottonwood</u> design is a single-level home with 3 bedrooms and 2.5 baths. Flex space is provided by a den just off the main living areas. With this floor plan, you have the option to add a 2' exterior extension to the den and second bedroom. At 2,340 square feet, this home is spacious, even without the extension. The open family room features a fireplace, built-in storage and shelving, and large windows. It flows seamlessly into the L-shaped kitchen with an island and pantry. A luxurious primary bedroom suite can become your own personal retreat with a soaking tub, shower, and double sink vanity.