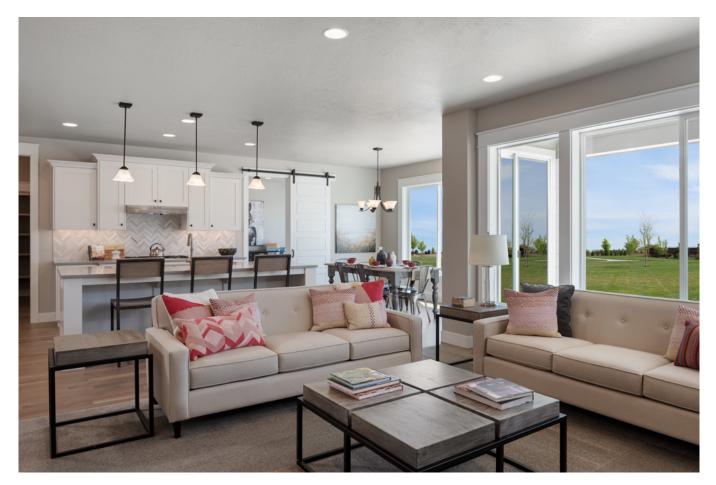

A den with French doors is just off the front entry. Families can gather and entertain in the family room, which features a fireplace, built-in storage, and shelves. The flex room off the kitchen provides an additional quiet space for studying, work, or creative pursuits. Convenient utility spaces are clustered at the interior entrance from the garage, where you'll find a mud room, powder room, and large walk-in pantry.