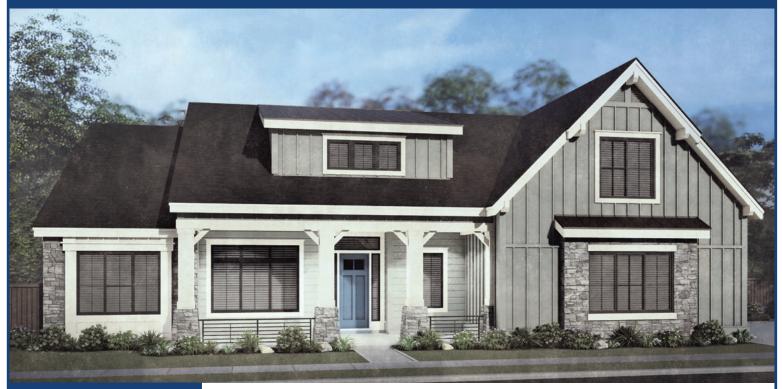

## BRIGHTON

## THE ASPENRIDGE

| Levels:   | Single w/UBR    |
|-----------|-----------------|
| Bedrooms: | 3 + Den + Bonus |
| Baths:    | 3.5             |
| Garage:   | 3 Car           |
| ASF:      | 3,390           |
| HERS:     | 60              |

## Brighton Exclusives

Natural Hardwood Flooring

Low-E High Efficiency Windows

Impactful Exteriors

Luxurious Interiors

Custom Thermador Appliances With Custom Designer Hood

Designer Lighting Package

Instragram-Worthy Fireplace