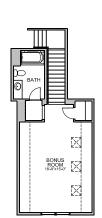

## THE ASPENRIDGE

| Levels:   | Single w/UBR    |
|-----------|-----------------|
| Bedrooms: | 3 + Den + Bonus |
| Baths:    | 3.5             |
| Garage:   | 3 Car           |
| ASF:      | 3,390           |
| HERS:     | 60              |