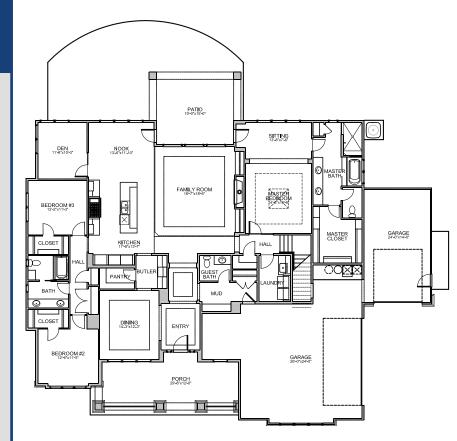

## THE ASPENRIDGE

| Levels:   | Single w/UBR    |
|-----------|-----------------|
| Bedrooms: | 3 + Den + Bonus |
| Baths:    | 3.5             |
| Garage:   | 3 Car           |
| ASF:      | 3,390           |
| HERS:     | 60              |