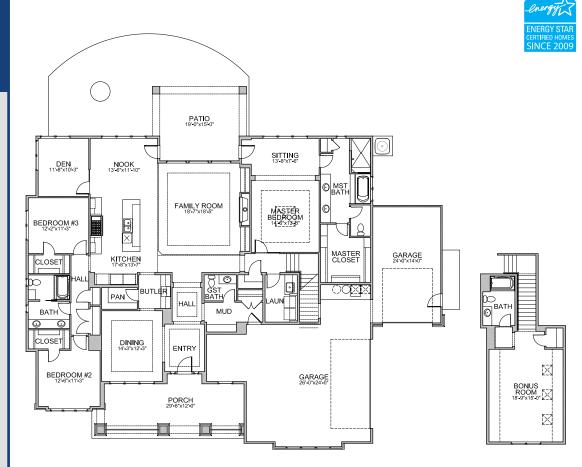

## CUSTOM TRAILCREEK

| Levels: | Single | + Bonus Room |
|---------|--------|--------------|
| Bedroor | ns:    | 3 + Den      |
| Baths:  |        | 3.5          |
| Garage: |        | 3 Car        |
| ASF:    |        | 3,390        |
| HERS:   |        | 63           |