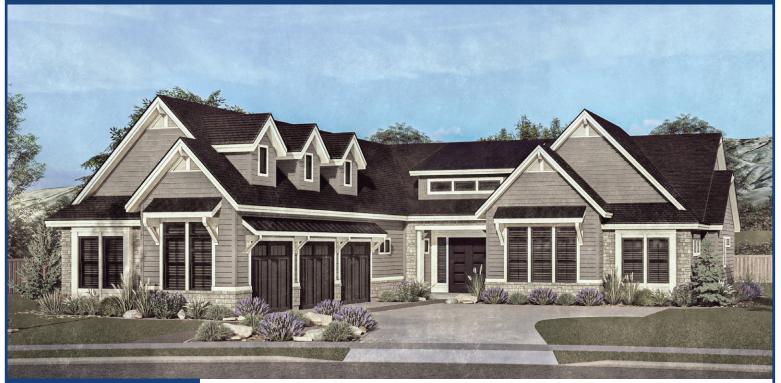

#### CUSTOM BLACKWOLF

| Levels:   | Single          |
|-----------|-----------------|
| Bedrooms: | 3 + Den + Media |
| Baths:    | 2.5             |
| Garage:   | 3 Car           |
| ASF:      | 3,090           |
| HERS:     | 63              |