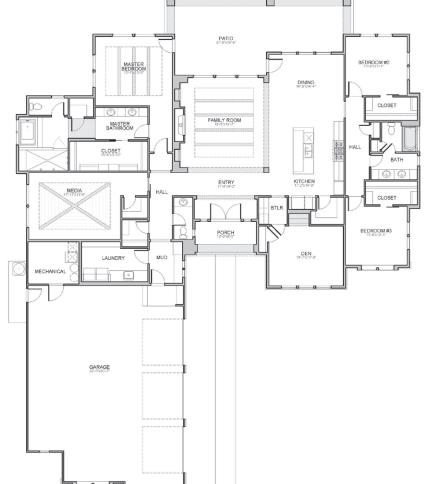

#### CUSTOM BLACKWOLF

| Levels:   | Single          |
|-----------|-----------------|
| Bedrooms: | 3 + Den + Media |
| Baths:    | 2.5             |
| Garage:   | 3 Car           |
| ASF:      | 3,090           |
| HERS:     | 63              |