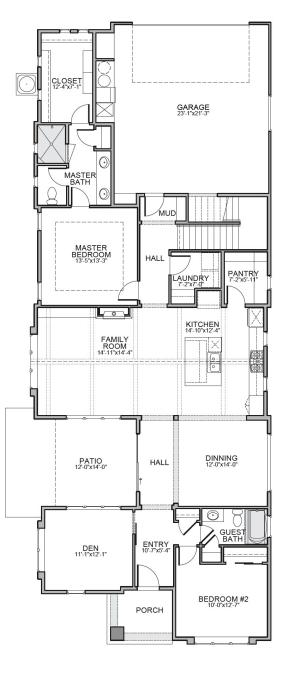

## BRIGHTON

Levels:TwoBedrooms:2 + Den + Bonus SuiteBaths:3Garage:2 CarASF:2,300HERS:TBD

Brighton Exclusives

Natural Hardwood Flooring

Low-E High Efficiency Windows

Impactful Exteriors

Luxurious Interiors

Designer Kitchen with All Bosch Appliances

Kohler Throughout

Smart WIFI Thermostat

100% Energy Star Certified

Actual models may differ from the images shown here. Optional items not included in base price may be shown. Speak with a Brighton Homes representative for additional information. Areas and dimensions are approximate. © Brighton Homes Idaho 2020. RCE-34595/41102

Indicates a plan option not included in the base price.