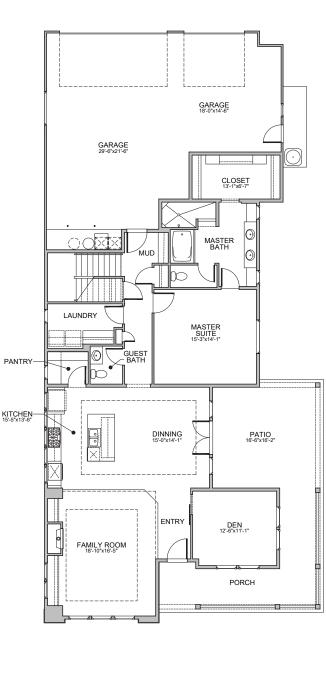

## ✤ BRIGHTON

Levels:TwoBedrooms:3 + Den + BonusBaths:2.5Garage:3 CarASF:2,945HERS:TBD