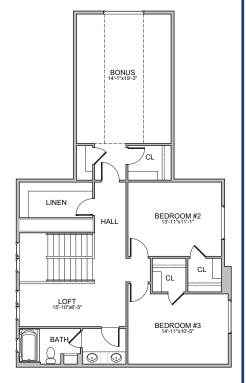

## ✤ BRIGHTON

Levels:TwoBedrooms:3 + Den + BonusBaths:2.5Garage:3 CarASF:2,945HERS:TBD