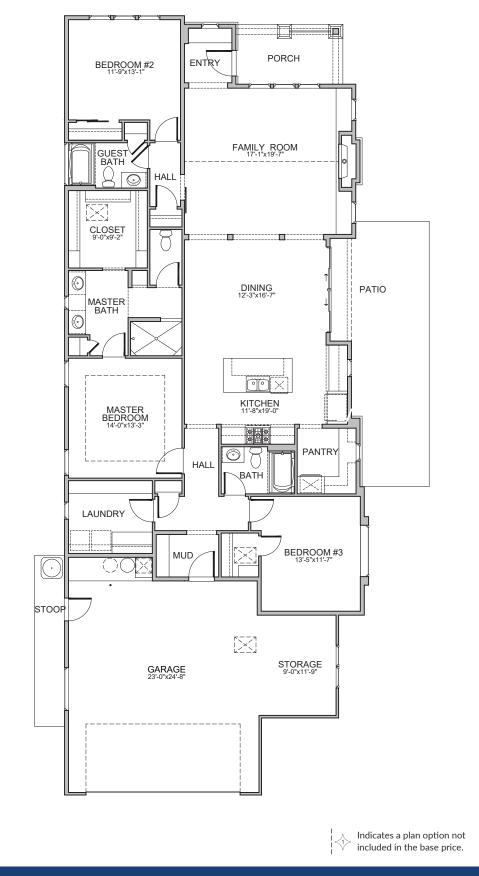

## BROOKSTONE

| Levels:   | One   |
|-----------|-------|
| Bedrooms: | 3     |
| Baths:    | 3     |
| Garage:   | 2 Car |
| ASF:      | 2,125 |
| HERS:     | TBD   |