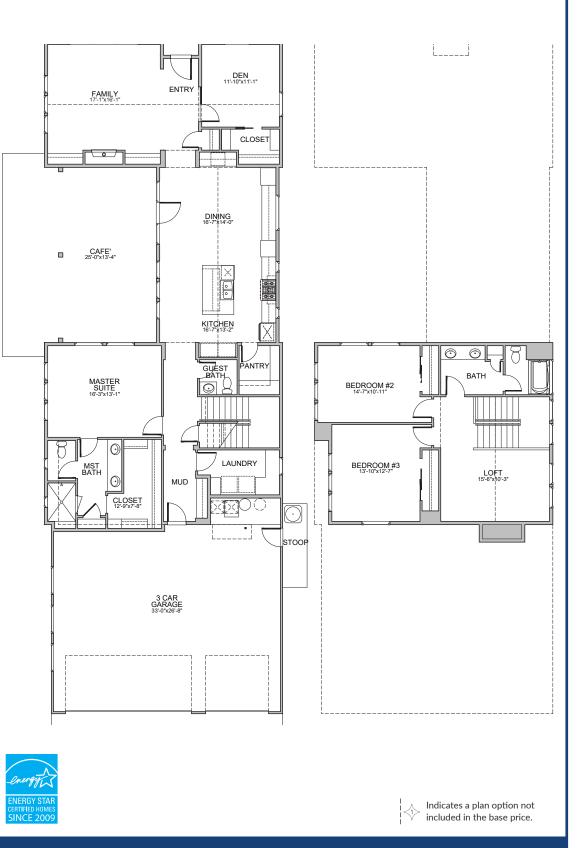

## ✤ BRIGHTON

Levels:TwoBedrooms:3+Den+LoftBaths:2.5Garage:3 CarASF:2,680HERS:66

Brighton Exclusives

Natural Hardwood Flooring

Low-E High Efficiency Windows

Impactful Exteriors

Luxurious Interiors

Designer Kitchen with All Bosch Appliances