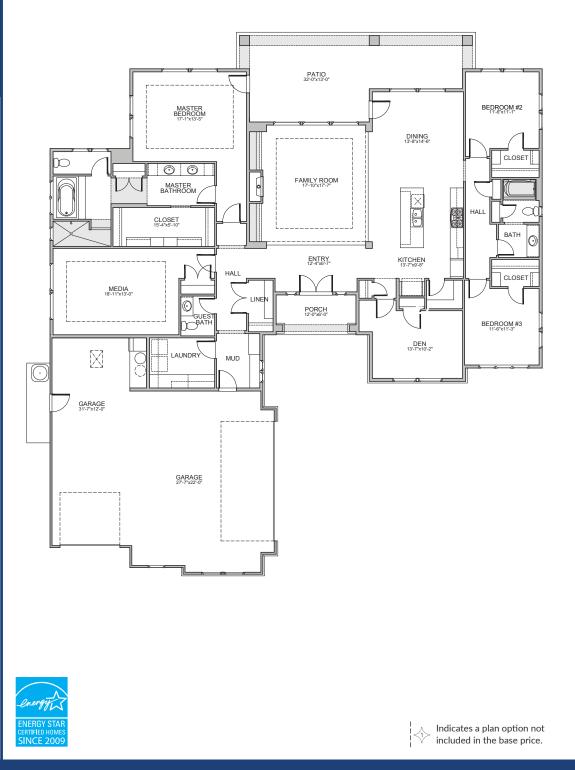

## BLACKWOLF

Levels: One Bedrooms: 3+Den+Media Baths: 2.5 Garage: 3 Car ASF: 2,870 HERS: TBD

Actual models may differ from the images shown here. Optional items not included in base price may be shown. Speak with a Brighton Homes representative for additional information. Areas and dimensions are approximate. © Brighton Homes Idaho 2020. RCE-34595/41102