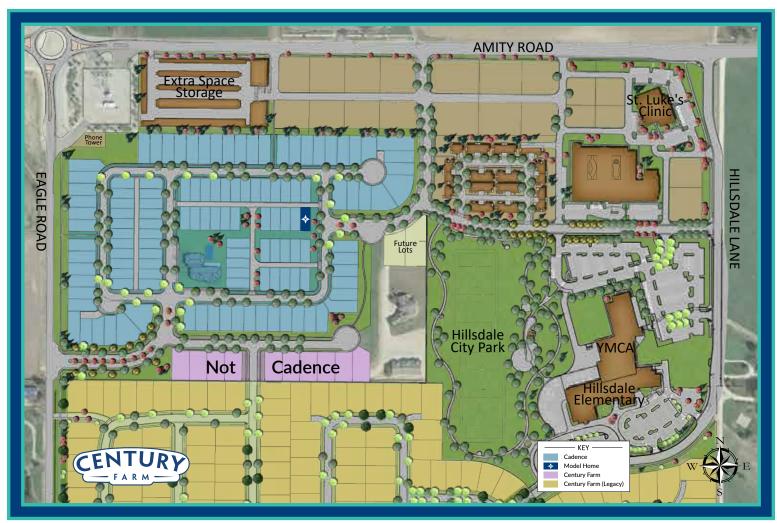

## COMMUNITY MASTER PLAN

## Meridian's Newest 55+ Active Adult Community

## CADENCE-LIFE.COM

ENERGY STAI

Indoor

Swimming

°.

Nestled Within The Century Farm Community

Beautiful Walkways &

Close to Cafes