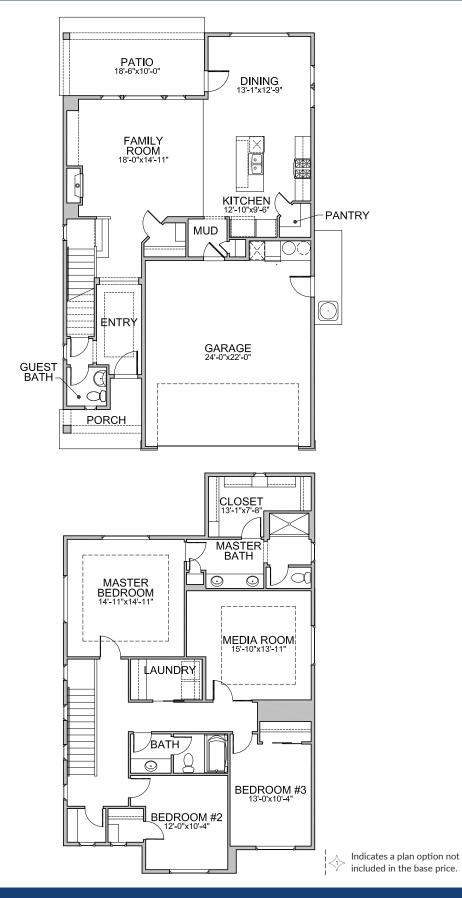

## NORTHWOOD

| Levels:   | Two       |
|-----------|-----------|
| Bedrooms: | 3 + Media |
| Baths:    | 2.5       |
| Garage:   | 2 Car     |
| ASF:      | 2,300     |
| HERS:     | 64        |

Brighton Exclusives

Natural Hardwood Flooring — Window U-Factor Rating 0.3 — All Bosch Appliances — Smart WIFI Thermostat — 100% Energy Star Certified

Actual models may differ from the images shown here. Optional items not included in base price may be shown. Speak with a Brighton Homes representative for additional information. Areas and dimensions are approximate. © Brighton Homes Idaho 2022. RCE-34595/41102