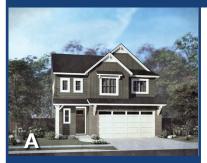

## BRIGHTON

## NORTHWOOD

| Levels:   | Two       |
|-----------|-----------|
| Bedrooms: | 3 + Media |
| Baths:    | 2.5       |
| Garage:   | 2 Car     |
| ASF:      | 2,300     |
| HERS:     | 64        |

Brighton Exclusives