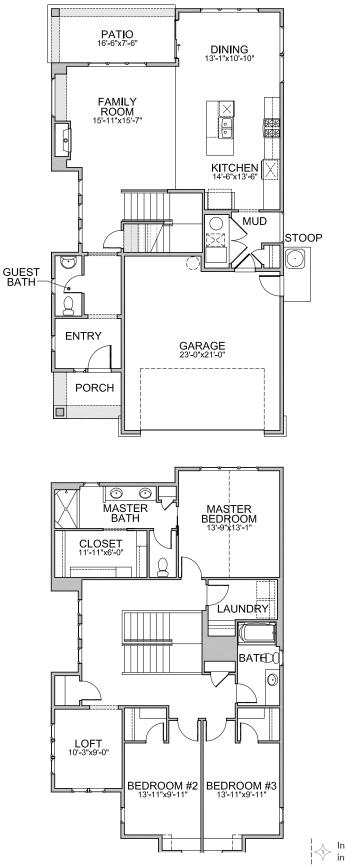

## PRONGHORN

| Levels:   | Two      |
|-----------|----------|
| Bedrooms: | 3 + Loft |
| Baths:    | 2.5      |
| Garage:   | 2 Car    |
| ASF:      | 2,205    |
| HERS:     | 66       |

Brighton Exclusives

Natural Hardwood Flooring Window U-Factor Rating 0.3 All Bosch Appliances Smart WIFI Thermostat 100% Energy Star Certified

Indicates a plan option not included in the base price.

Actual models may differ from the images shown here. Optional items not included in base price may be shown. Speak with a Brighton Homes representative for additional information. Areas and dimensions are approximate. © Brighton Homes Idaho 2022. RCE-34595/41102