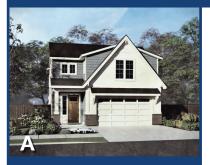

## BRIGHTON

## PRONGHORN

| Levels:   | Two      |
|-----------|----------|
| Bedrooms: | 3 + Loft |
| Baths:    | 2.5      |
| Garage:   | 2 Car    |
| ASF:      | 2,205    |
| HERS:     | 66       |

Brighton Exclusives