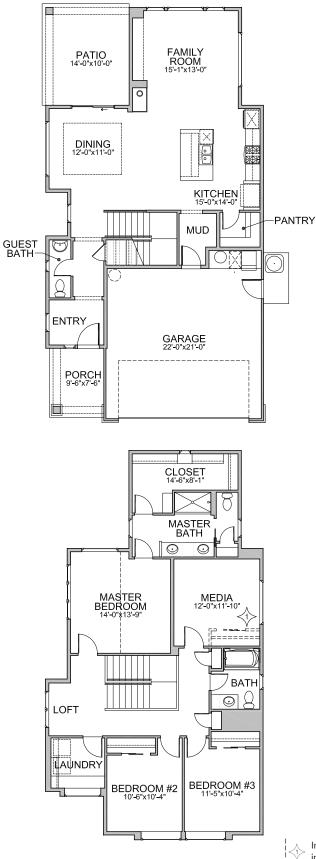

## HILLCREST

| Levels:   | Two              |
|-----------|------------------|
| Bedrooms: | 3 + Loft + Media |
| Baths:    | 2.5              |
| Garage:   | 2 Car            |
| ASF:      | 2,150            |
| HERS:     | 64               |

Brighton Exclusives

Natural Hardwood Flooring Window U-Factor Rating 0.3 All Bosch Appliances Smart WIFI Thermostat 100% Energy Star Certified

Plan Options

MEDIA ROOM CLOSET

Actual models may differ from the images shown here. Optional items not included in base price may be shown. Speak with a Brighton Homes representative for additional information. Areas and dimensions are approximate. © Brighton Homes Idaho 2022. RCE-34595/41102

> Indicates a plan option not included in the base price.