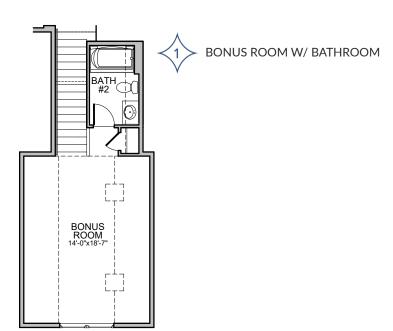

## ✤ BRIGHTON

#### WHITBURN | 2340 ASF



| Levels:   | Single + Bonus |
|-----------|----------------|
| Bedrooms: | 3+Bonus        |
| Baths:    | 2.5            |
| Garage:   | 3 Car          |
| ASF:      | 2,340          |

#### NOTES:





Indicates a plan option not included in the base price. See back side for details.



Actual models may differ from the images shown here. Optional items not included in base price may be shown. Speak with a Brighton Homes representative for additional information. Areas and dimensions are approximate. © Brighton Homes Idaho 2023. RCE-34595/41102

BrightonHomes-Idaho.com



### PLAN OPTIONS



# **Creating GREAT Places**