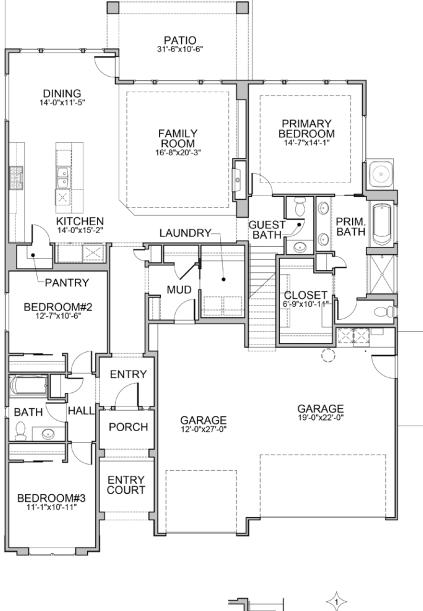

#### WHITBURN | 2340 ASF

| Levels:   | Single + Bonus |
|-----------|----------------|
| Bedrooms: | 3+Bonus        |
| Baths:    | 2.5            |
| Garage:   | 3 Car          |
| ASF:      | 2,340          |