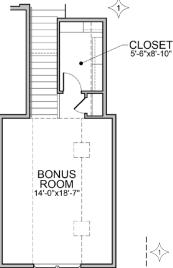

## ✤ BRIGHTON

#### WHITBURN | 2340 ASF



| Levels:   | Single + Bonus |
|-----------|----------------|
| Bedrooms: | 3+Bonus        |
| Baths:    | 2.5            |
| Garage:   | 3 Car          |
| ASF:      | 2,340          |

#### NOTES:





Indicates a plan option not included in the base price. See back side for details.



Actual models may differ from the images shown here. Optional items not included in base price may be shown. Speak with a Brighton Homes representative for additional information. Areas and dimensions are approximate. © Brighton Homes Idaho 2023. RCE-34595/41102

BrightonHomes-Idaho.com



### PLAN OPTIONS



# **Creating GREAT Places**