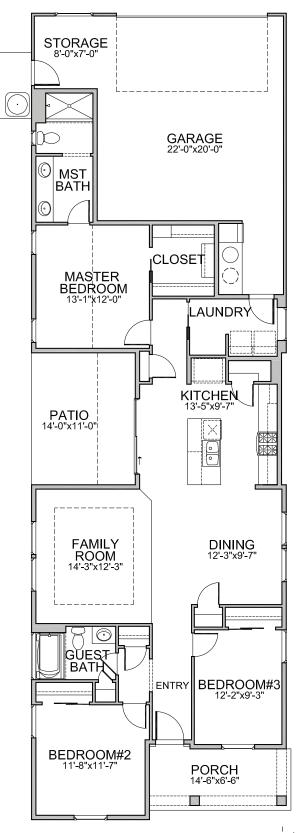

## FALCON CREST

| Levels:   | One             |
|-----------|-----------------|
| Bedrooms: | 3               |
| Baths:    | 2               |
| Garage:   | 2 Car + Storage |
| ASF:      | 1,495           |
| HERS:     | 64              |

Brighton Exclusives

Natural Hardwood Flooring Window U-Factor Rating 0.3 All Bosch Appliances Smart WIFI Thermostat 100% Energy Star Certified

Indicates a plan option not included in the base price.

Actual models may differ from the images shown here. Optional items not included in base price may be shown. Speak with a Brighton Homes representative for additional information. Areas and dimensions are approximate. © Brighton Homes Idaho 2020. RCE-34595/41102