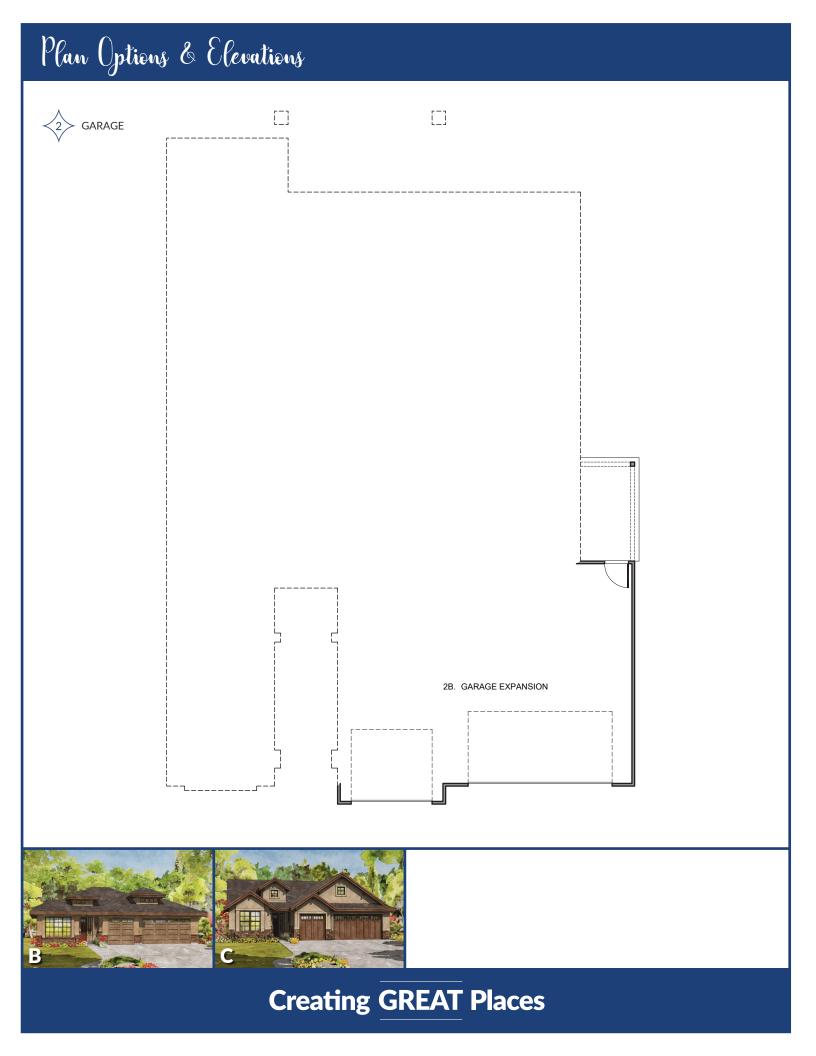

100% Energy Star Certified

FAMILY ROOM a. Fireplace (standard) b. Fireplace w/Cabinetry

GARAGE a. 3 Car (standard) b. 3 Car Expansion

Actual models may differ from the images shown here. Optional items not included in base price may be shown. Speak with a Brighton Homes representative for additional information. Areas and dimensions are approximate. © Brighton Homes Idaho 2020. RCE-34595/41102