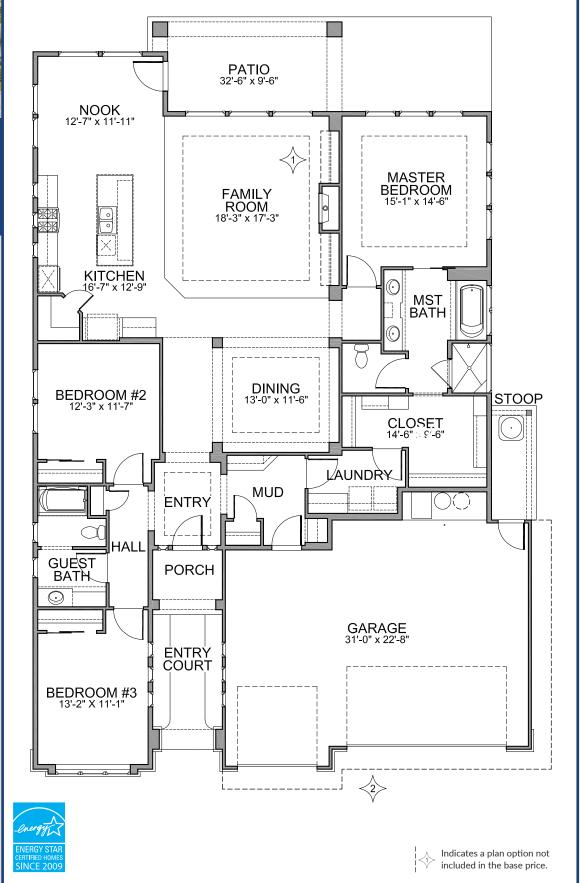

## WOODCREST

| Levels:   | Single          |
|-----------|-----------------|
| Bedrooms: | 3+Formal Dining |
| Baths:    | 2               |
| Garage:   | 3 Car           |
| ASF:      | 2,320           |
| HERS:     | 62              |