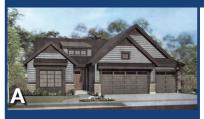

## SEMINOLE

Levels:SingleBedrooms:3+DenBaths:2.5Garage:3 CarASF:2,340HERS:66

Natural Hardwood Flooring — Low-E High Efficiency Windows —

Impactful Exteriors

Luxurious Interiors — Designer Kitchen with

All Bosch Appliances