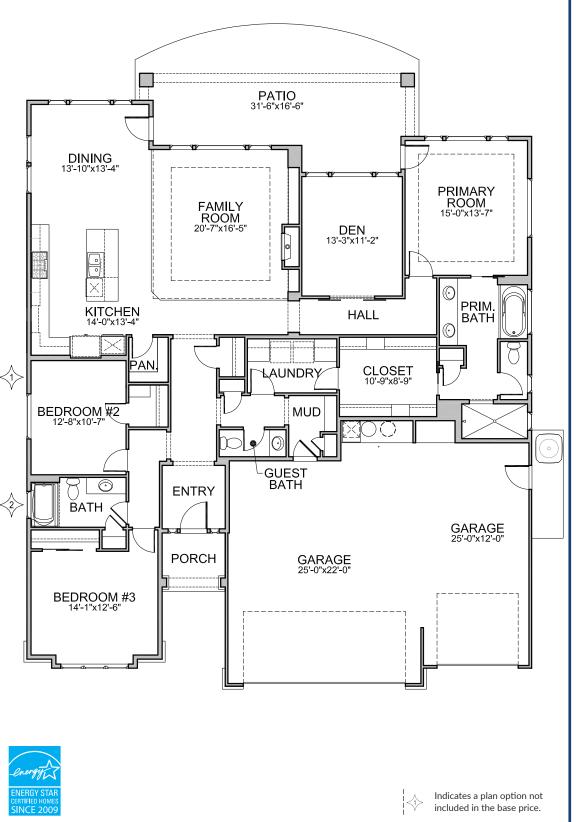

## SEMINOLE

Levels:SingleBedrooms:3+DenBaths:2.5Garage:3 CarASF:2,340HERS:66

Natural Hardwood Flooring — Low-E High Efficiency Windows —

Impactful Exteriors

Luxurious Interiors — Designer Kitchen with

All Bosch Appliances