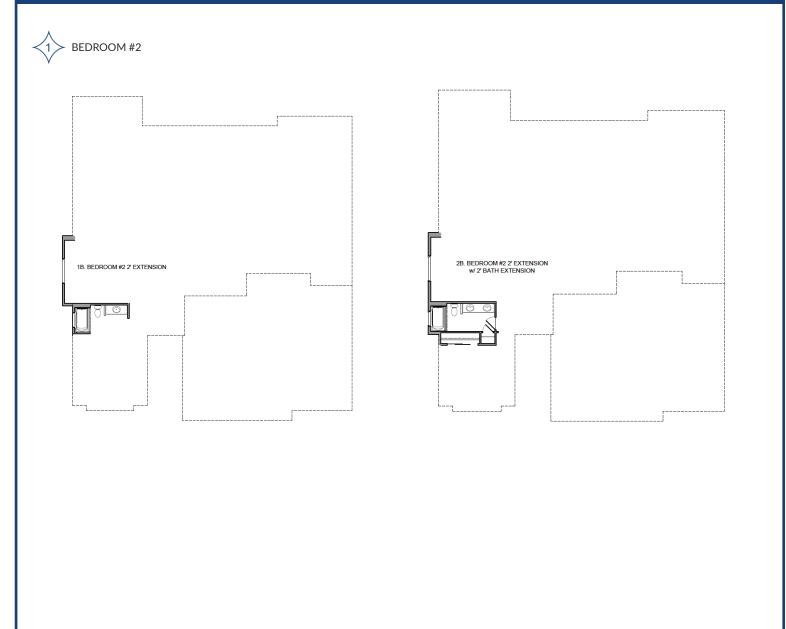

Kohler Throughout

Smart WIFI Thermostat

100% Energy Star Certified

BEDROOM #2 a. Bedroom #2 (standard) b. Bedroom #2 2' Extension

BEDROOM #2 & BATH a. Bedroom #2 & Bath (standard) b. Bedroom #2- 2' Extension w/ 2' Bath Extension

## Plan Options

**Creating GREAT Places**