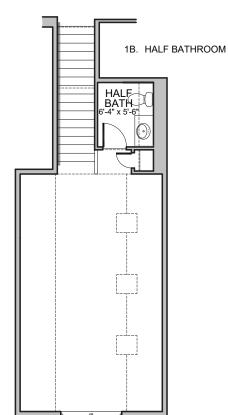

100% Energy Star Certified

Plan Options (see reverse side for details)

> BONUS a. Closet (standard) b. 1/2 bath c. Full bath

FAMILY ROOM a. Fireplace (standard) b. Fireplace w/Cabinetry

Indicates a plan option not included in the base price.

# Plan Options