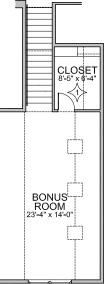

100% Energy Star Certified

Plan Options (see reverse side for details)

> BONUS a. Closet (standard) b. 1/2 bath c. Full bath

FAMILY ROOM a. Fireplace (standard) b. Fireplace w/Cabinetry

Indicates a plan option not included in the base price.

# Plan Options