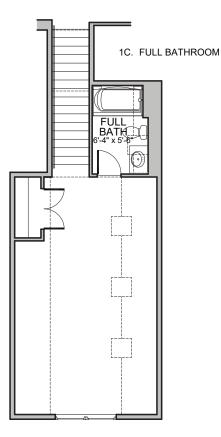

100% Energy Star Certified

Plan Options (see reverse side for details)

> BONUS a. Closet (standard) b. 1/2 bath c. Full bath

FAMILY ROOM a. Fireplace (standard) b. Fireplace w/Cabinetry

Indicates a plan option not included in the base price.