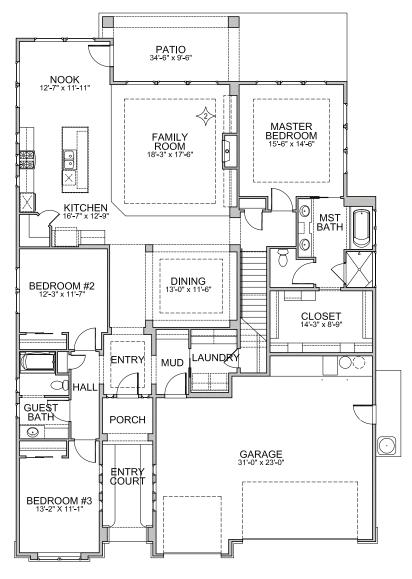

#### ROTHBURY

| Levels:   | Single + Bonus |
|-----------|----------------|
| Bedrooms: | 3+Dining+Bonus |
| Baths:    | 2              |
| Garage:   | 3 Car          |
| ASF:      | 2,810          |
| HERS:     | 62             |

100% Energy Star Certified

Plan Options (see reverse side for details)

> BONUS a. Closet (standard) b. 1/2 bath c. Full bath

FAMILY ROOM a. Fireplace (standard) b. Fireplace w/Cabinetry

Indicates a plan option not included in the base price.