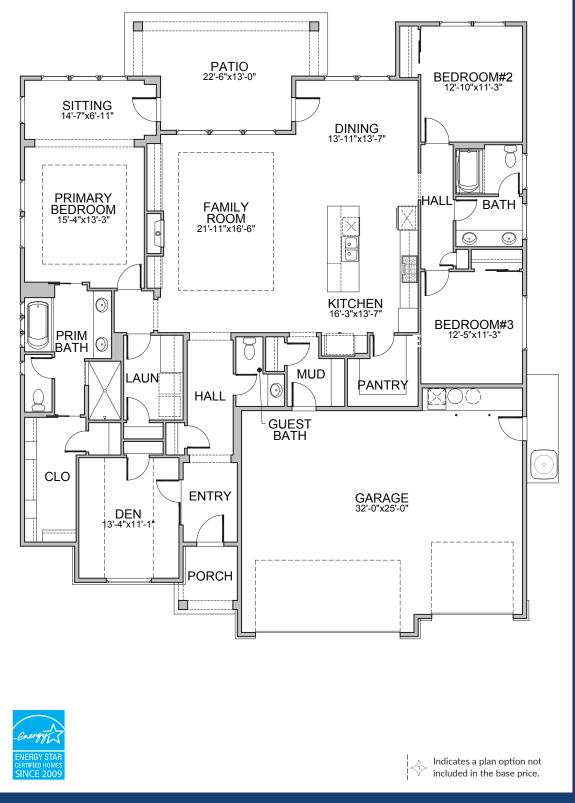

## BRIGHTON

| Levels:   | Single |
|-----------|--------|
| Bedrooms: | 3+Den  |
| Baths:    | 2.5    |
| Garage:   | 3 Car  |
| ASF:      | 2,460  |
| HERS:     | 63     |

Natural Hardwood Flooring

Low-E High Efficiency Windows