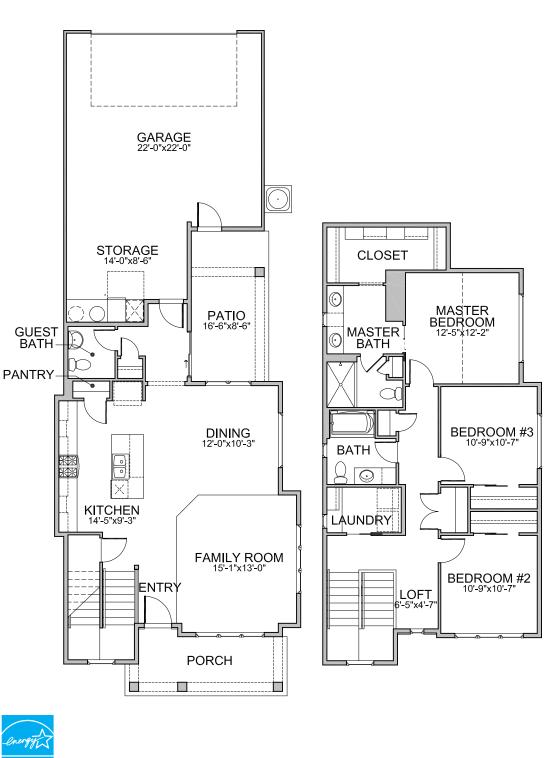

## **RIVER BIRCH**

| Levels:   | Two      |
|-----------|----------|
| Bedrooms: | 3 + Loft |
| Baths:    | 2.5      |
| Garage:   | 2 Car    |
| ASF:      | 1,805    |
| HERS:     | 65       |

Indicates a plan option not included in the base price.