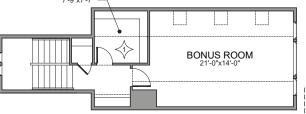

## **BONUS**

a. Closet (standard)b. 1/2 Bathc. Full Bath

C. Full Da

**FAMILY FIREPLACE** 

a. Centered (standard)

b. Offset

2ND FLOOR

a. 8' Ceiling (standard)b. 9' Ceiling