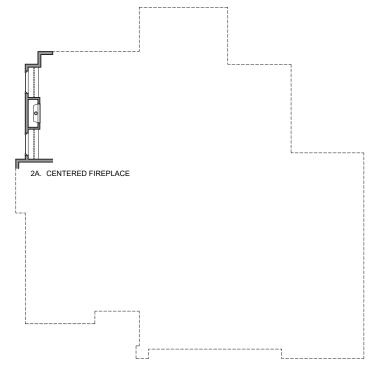

## **BONUS**

a. Closet (standard)b. 1/2 Bathc. Full Bath

C. Full Da

**FAMILY FIREPLACE** 

a. Centered (standard)

b. Offset

2ND FLOOR

a. 8' Ceiling (standard)b. 9' Ceiling

## Plan Options & Elevations

1B. 1/2 BATHROOM #3

1C. BATHROOM #3

2B. OFFSET FRIEPLACE