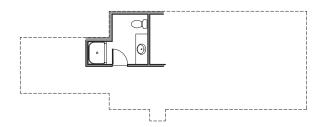

## **BONUS**

a. Closet (standard)b. 1/2 Bathc. Full Bath

C. Full Da

**FAMILY FIREPLACE** 

a. Centered (standard)

b. Offset

2ND FLOOR

a. 8' Ceiling (standard)b. 9' Ceiling

## Plan Options & Elevations

1B. 1/2 BATHROOM #3

1C. BATHROOM #3

2B. OFFSET FRIEPLACE