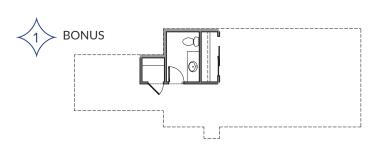

## **BONUS**

a. Closet (standard)b. 1/2 Bathc. Full Bath

C. Full Da

**FAMILY FIREPLACE** 

a. Centered (standard)

b. Offset

2ND FLOOR

a. 8' Ceiling (standard)b. 9' Ceiling

## Plan Options & Elevations

1B. 1/2 BATHROOM #3

1C. BATHROOM #3

2B. OFFSET FRIEPLACE