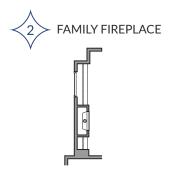

## **BONUS**

a. Closet (standard)b. 1/2 Bathc. Full Bath

C. Full Da

**FAMILY FIREPLACE** 

a. Centered (standard)

b. Offset

2ND FLOOR

a. 8' Ceiling (standard)b. 9' Ceiling

## Plan Options & Elevations

1B. 1/2 BATHROOM #3

1C. BATHROOM #3

2B. OFFSET FRIEPLACE