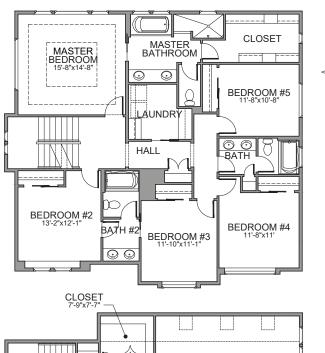

## **♦** BRIGHTON

Levels:Two+BonusBedrooms:5+Den+Flex+BonusBaths:3.5Garage:3 CarASF:3,575HERS:60

## **BONUS**

a. Closet (standard)b. 1/2 Bathc. Full Bath

C. Full Da

**FAMILY FIREPLACE** 

a. Centered (standard)

b. Offset

2ND FLOOR

a. 8' Ceiling (standard)b. 9' Ceiling

## Plan Options & Elevations

1B. 1/2 BATHROOM #3

1C. BATHROOM #3

2B. OFFSET FRIEPLACE