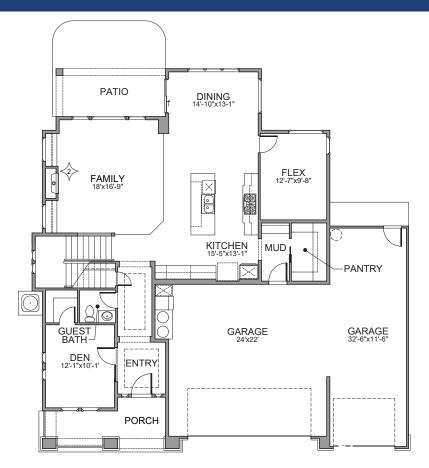

## **♦** BRIGHTON

Levels:Two+BonusBedrooms:5+Den+Flex+BonusBaths:3.5Garage:3 CarASF:3,575HERS:60

## **BONUS**

a. Closet (standard)b. 1/2 Bathc. Full Bath

C. Full Da

**FAMILY FIREPLACE** 

a. Centered (standard)

b. Offset

2ND FLOOR

a. 8' Ceiling (standard)b. 9' Ceiling

## Plan Options & Elevations

1B. 1/2 BATHROOM #3

1C. BATHROOM #3

2B. OFFSET FRIEPLACE