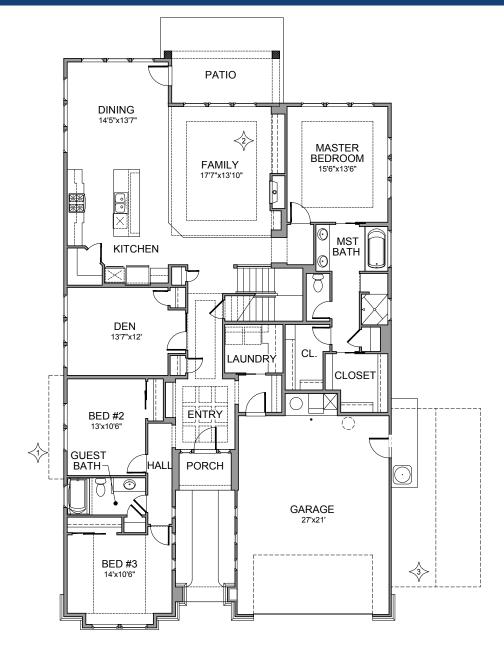

## **♦** BRIGHTON

Levels: Single+Bonus
Bedrooms: 3+Den+Bonus
Baths: 2.5
Garage: 2 Car
ASF: 2,785
HERS: 63

#### BEDROOM #2

a. Bedroom #2 (standard)

b. Bedroom #2 2' Extension

#### GARAGE

a. 2 Car (standardb. 2 Car w/ Workshop

c. 3 Car

Indicates a plan option not included in the base price.