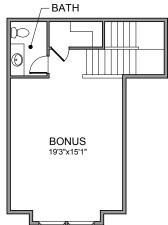

## **♦** BRIGHTON

Levels: Single+Bonus
Bedrooms: 3+Den+Bonus
Baths: 2.5
Garage: 2 Car
ASF: 2,785
HERS: 63