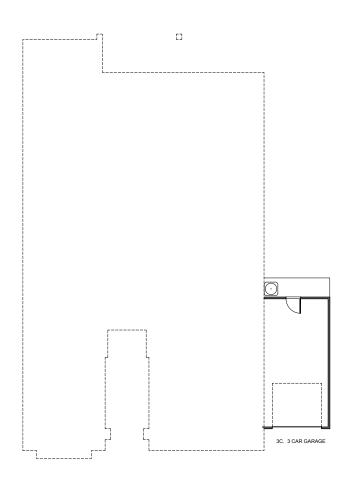

#### GARAGE

a. 2 Car (standardb. 2 Car w/ Workshop

c. 3 Car

Indicates a plan option not included in the base price.