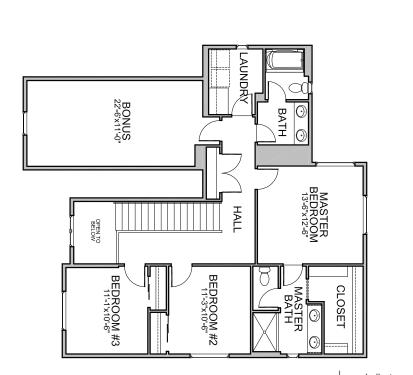

## LAKEVIEW

PATIO 14'-6"x9'-6"

FAMILY ROOM 15'-1"x13'-10"

0

| Levels:   | Two             |
|-----------|-----------------|
| Bedrooms: | 3 + Bonus + Den |
| Baths:    | 2.5             |
| Garage:   | 2 Car + Storage |
| ASF:      | 2,380           |
| HERS:     | 62              |

 $\Leftrightarrow$ 

GARAGE 23'-0"x20'-0"

ENTRY

DEN 13'-1'x11'-1"

PORCH

**—** 

 $\overline{(\cdot)}$ 

MUD

STORAGE 14'-0"x12'-6"

> KITCHEN 14'-6"x11'-7"

- PANTRY

DINING 14'-1"x12'-6"

· · · · · · ·

Indicates a plan option not included in the base price.