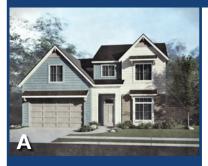

## BRIGHTON

## LAKEVIEW

PATIO 14'-6"x9'-6"

FAMILY ROOM 15'-1"x13'-10"

0

| Levels:   | Two             |
|-----------|-----------------|
| Bedrooms: | 3 + Bonus + Den |
| Baths:    | 2.5             |
| Garage:   | 2 Car + Storage |
| ASF:      | 2,380           |
| HERS:     | 62              |