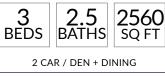

### **STONEHAVEN**

3 BEDS 2.5 BATHS 2920 SQ FT 4 CAR / DEN + DINING + SITTING

CAMBRIDGE

NUBURGH