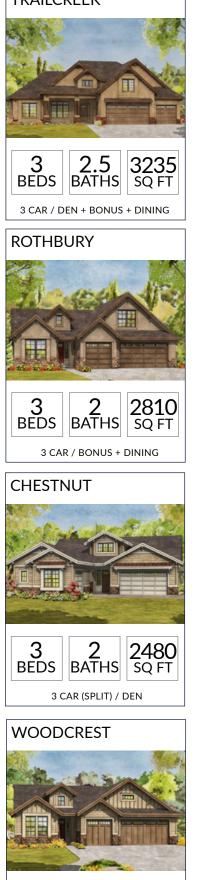

### TRAILCREEK

2320 SQ FT 3 BEDS BATHS

Actual models may differ from the images shown here. Optional items not included in base price may be shown. Speak with a Brighton Homes representative for additional information. Areas and dimensions are approximate. © Brighton Homes Idaho 2021. RCE-34595/41102