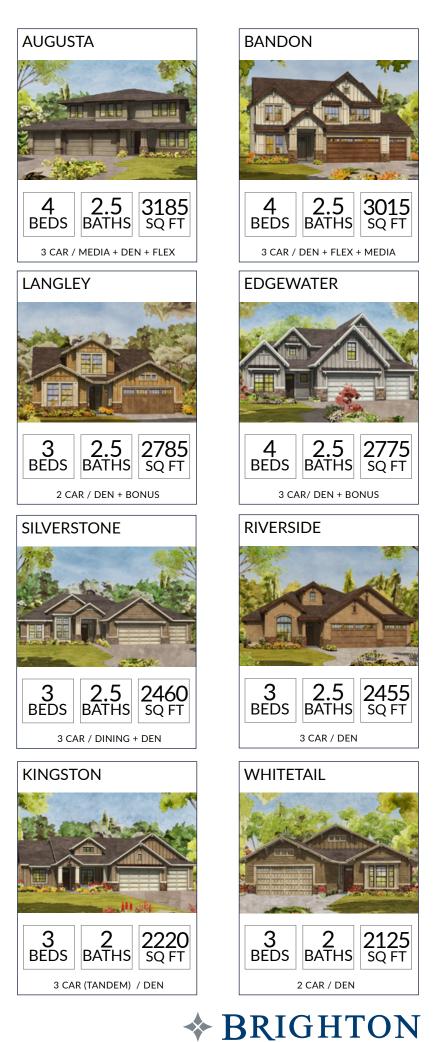

### BROADMOOR HOME esigns 3 CAR / DEN + MEDIA + 2ND LAUNDRY DAYDREAM BELIEVER



5 3.5 BEDS BATHS

3685

SQ FT

### BAYVIEW









3 CAR / DEN + FLEX + BONUS

### **STONEHAVEN**



3 BEDS 2.5 BATHS 2920 SQ FT 4 CAR / DEN + DINING + SITTING

CAMBRIDGE







NUBURGH













### SOMERSET



3 CAR / DEN + MEDIA

### BALLYBUNION





### ABERDEEN







### TRAILCREEK



2320 SQ FT 3 BEDS BATHS



Actual models may differ from the images shown here. Optional items not included in base price may be shown. Speak with a Brighton Homes representative for additional information. Areas and dimensions are approximate. © Brighton Homes Idaho 2021. RCE-34595/41102



## You will see and feel the difference in a Brighton Home.



#### We have been 100% EnergyStar Certified since 2009

and all of our floorplans include a HERS rating. We go far beyond the certification requirements set by Energy Star. These added benefits help you save money on your home's energy bill, far beyond other Energy Star homes. By going beyond the Energy Star requirements, this provides added privacy, comfort and sound reduction to your new home. You will also enjoy greater indoor air quality, which is especially important to people with allergies. We design the HVAC system for each home design to keep a consistent temperature throughout your home. In addition, we install Kohler faucets and fixtures throughout the home and toilets are elongated as opposed to standard size bowl