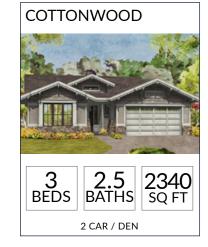

### **STONEHAVEN**

3 BEDS 2.5 BATHS 2920 SQ FT 4 CAR / DEN + DINING + SITTING

CAMBRIDGE

NUBURGH