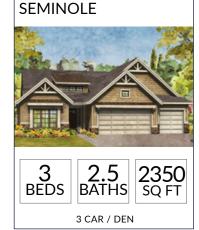

### BROADMOOR HOME esigns 3 CAR / DEN + MEDIA + 2ND LAUNDRY DAYDREAM BELIEVER



5 3.5 BEDS BATHS

3685

SQ FT

### BAYVIEW









3 CAR / DEN + FLEX + BONUS

### **STONEHAVEN**



3 BEDS 2.5 BATHS 2920 SQ FT 4 CAR / DEN + DINING + SITTING

CAMBRIDGE







NUBURGH













### SOMERSET



3 CAR / DEN + MEDIA

### BALLYBUNION





### ABERDEEN







### TRAILCREEK



2320 SQ FT 3 BEDS BATHS



Actual models may differ from the images shown here. Optional items not included in base price may be shown. Speak with a Brighton Homes representative for additional information. Areas and dimensions are approximate. © Brighton Homes Idaho 2021. RCE-34595/41102



## You will see and feel the difference in a Brighton Home.



#### We have been 100% EnergyStar Certified since 2009

and all of our floorplans include a HERS rating. We go far beyond the certification requirements set by Energy Star. These added benefits help you save money on your home's energy bill, far beyond other Energy Star homes. By going beyond the Energy Star requirements, this provides added pr