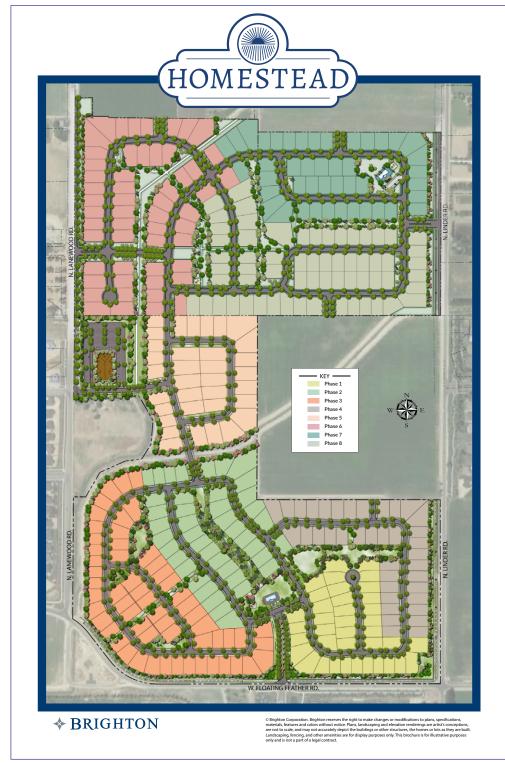

You do not have to venture too far to enjoy the pleasures of living in Homestead. In fact, you do not have to venture at all. The community offers peaceful and tranquil streetscapes and will be your own private playground perfect for active families enjoying the community pool, parks and park-like walking paths.

What more can you ask for when looking for a premier community that offers the best Eagle has to offer? Homestead encompasses all the qualities of a neighborhood built for your active lifestyle. Enjoy tree-lined streets and park-like walking paths connecting the community to your home and other community amenities.

## **Welcome to Homestead!**

Welcome to Homestead, located in Eagle, Idaho, where you will find all the comforts of peaceful living combined with the convenience of city life. Enjoy the quiet tree lined streets and abundant walking paths perfect for jogging and biking. Spend the afternoon at the community pool or community park then take a stroll on the walking paths. If you are looking for a little more adventure you are just minutes away from the Boise River, the greenbelt and Eagle Island State Park. Homestead offers an abundant amount of natural beauty and country charm making this the perfect place to call HOME!