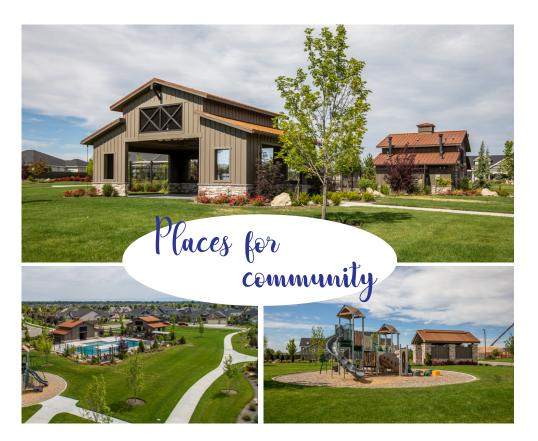

You do not have to venture too far to enjoy the pleasures of living in Homestead. In fact, you do not have to venture at all. The community offers peaceful and tranquil streetscapes and will be your own private playground perfect for active families enjoying the community pool, parks and park-like walking paths.

Homestead not only offers home buyers many exquisite homes in Eagle, Idaho, but the opportunity for growing families to be close to many wonderful natural amenities, including biking and walking trails in the foothills. Just minutes away you can play and picnic at Eagle Island State Park or the Boise River. In addition, Homestead provides many community amenities, including a swimming pool, neighborhood park and playground. Life at Homestead is the perfect place to call HOME!

What more can you ask for when looking for a premier community that offers the best Eagle has to offer? Homestead encompasses all the qualities of a neighborhood built for your active lifestyle. Enjoy tree-lined streets and park-like walking paths connecting the community to your home and other community amenities.