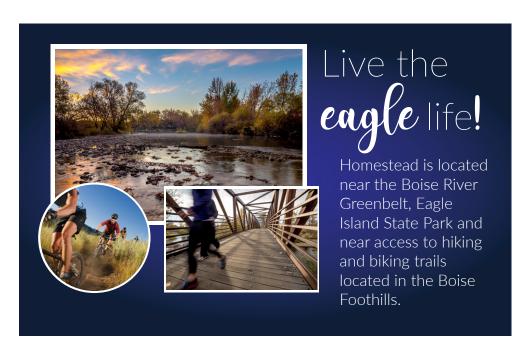

Homestead not only offers home buyers many exquisite homes in Eagle, Idaho, but the opportunity for growing families to be close to many wonderful natural amenities, including biking and walking trails in the foothills. Just minutes away you can play and picnic at Eagle Island State Park or the Boise River. In addition, Homestead provides many community amenities, including a swimming pool, neighborhood park and playground. Life at Homestead is the perfect place to call HOME!

## **Welcome to Homestead!**

Welcome to Homestead, located in Eagle, Idaho, where you will find all the comforts of peaceful living combined with the convenience of city life. Enjoy the quiet tree lined streets and abundant walking paths perfect for jogging and biking. Spend the afternoon at the community pool or community park then take a stroll on the walking paths. If you are looking for a little more adventure you are just minutes away from the Boise River, the greenbelt and Eagle Island State Park. Homestead offers an abundant amount of natural beauty and country charm making this the perfect place to call HOME!