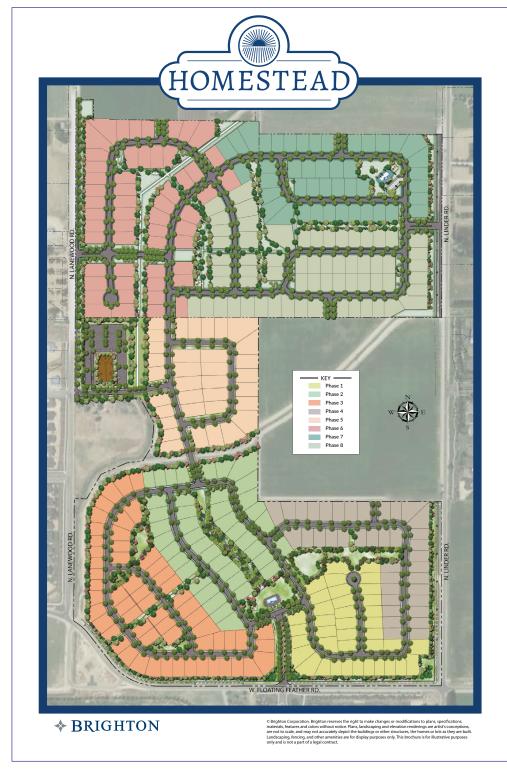

You do not have to venture too far to enjoy the pleasures of living in Homestead. In fact, you do not have to venture at all. The community offers peaceful and tranquil streetscapes and will be your own private playground perfect for active families enjoying the community pool, parks and park-like walking paths.

What more can you ask for when looking for a premier community that offers the best Eagle has to offer? Homestead encompasses all the qualities of a neighborhood built for your active lifestyle. Enjoy tree-lined streets and park-like walking paths connecting the community to your home and other community amenities.

## **Welcome to Homestead!**

Welcome to Homestead, located in Eagle, Idaho, where you will find all the comforts of peaceful living combined with the convenience of city life. Enjoy the quiet tree lined streets and abundant walking paths perfect for jogging and biking. Spend the afternoon at the community pool or community park then take a stroll on the walking paths. If you are looking for a little more adventure you are just minutes away from the Boise River, the greenbelt and Eagle Island State Park. Homestead offers an abundant amount of natural beauty and country charm making this the perfect place to call HOME!