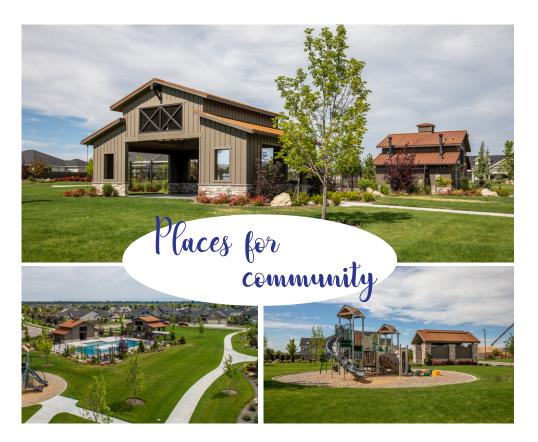

You do not have to venture too far to enjoy the pleasures of living in Homestead. In fact, you do not have to venture at all. The community offers peaceful and tranquil streetscapes and will be your own private playground perfect for active families enjoying the community pool, parks and park-like walking paths.

Homestead not only offers home buyers many exquisite homes in Eagle, Idaho, but the opportunity for growing families to be close to many wonderful natural amenities, including biking and walking trails in the foothills. Just minutes away you can play and picnic at Eagle Island State Park or the Boise River. In addition, Homestead provides many community amenities, including a swimming pool, neighborhood park and playground. Life at Homestead is the perfect place to call HOME!

What more can you ask for when looking for a premier community that offers the best Eagle has to offer? Homestead encompasses all the qualities of a neighborhood built for your active lifestyle. Enjoy tree-lined streets and park-like walking paths connecting the community to your home and other community amenities.