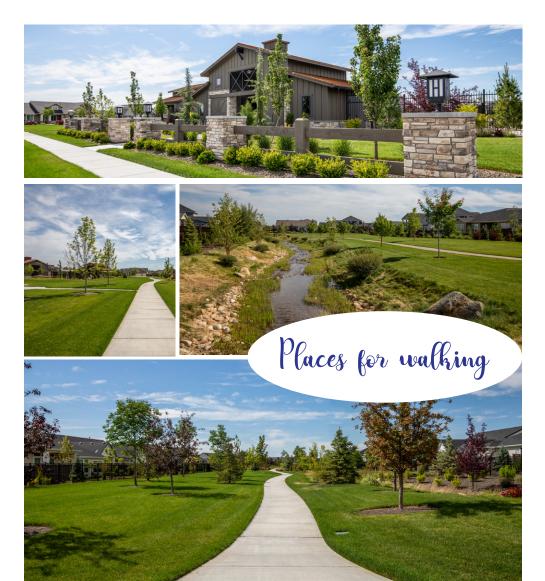

You do not have to venture too far to enjoy the pleasures of living in Homestead. In fact, you do not have to venture at all. The community offers peaceful and tranquil streetscapes and will be your own private playground perfect for active families enjoying the community pool, parks and park-like walking paths.

What more can you ask for when looking for a premier community that offers the best Eagle has to offer? Homestead encompasses all the qualities of a neighborhood built for your active lifestyle. Enjoy tree-lined streets and park-like walking paths connecting the community to your home and other community amenities.

## **Welcome to Homestead!**

Welcome to Homestead, located in Eagle, Idaho, where you will find all the comforts of peaceful living combined with the convenience of city life. Enjoy the quiet tree lined streets and abundant walking paths perfect for jogging and biking. Spend the afternoon at the community pool or community park then take a stroll on the walking paths. If you are looking for a little more adventure you are just minutes away from the Boise River, the greenbelt and Eagle Island State Park. Homestead offers an abundant amount of natural beauty and country charm making this the perfect place to call HOME!