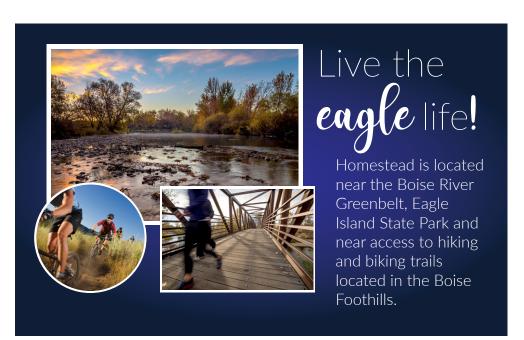

Homestead not only offers home buyers many exquisite homes in Eagle, Idaho, but the opportunity for growing families to be close to many wonderful natural amenities, including biking and walking trails in the foothills. Just minutes away you can play and picnic at Eagle Island State Park or the Boise River. In addition, Homestead provides many community amenities, including a swimming pool, neighborhood park and playground. Life at Homestead is the perfect place to call HOME!

## **Welcome to Homestead!**

Welcome to Homestead, located in Eagle, Idaho, where you will find all the comforts of peaceful living combined with the convenience of city life. Enjoy the quiet tree lined streets and abundant walking paths perfect for jogging and biking. Spend the afternoon at the community pool or community park then take a stroll on the walking paths. If you are looking for a little more adventure you are just minutes away from the Boise River, the greenbelt and Eagle Island State Park. Homestead offers an abundant amount of natural beauty and country charm making this the perfect place to call HOME!