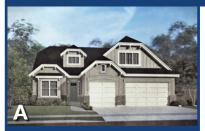

## BRIGHTON

#### DAYDREAM BELIEVER

| Levels:   | Two         |
|-----------|-------------|
| Bedrooms: | 3+Media+Den |
| Baths:    | 2.5         |
| Garage:   | 3 Car       |
| ASF:      | 2,850       |
| HERS:     | 65          |
|           |             |