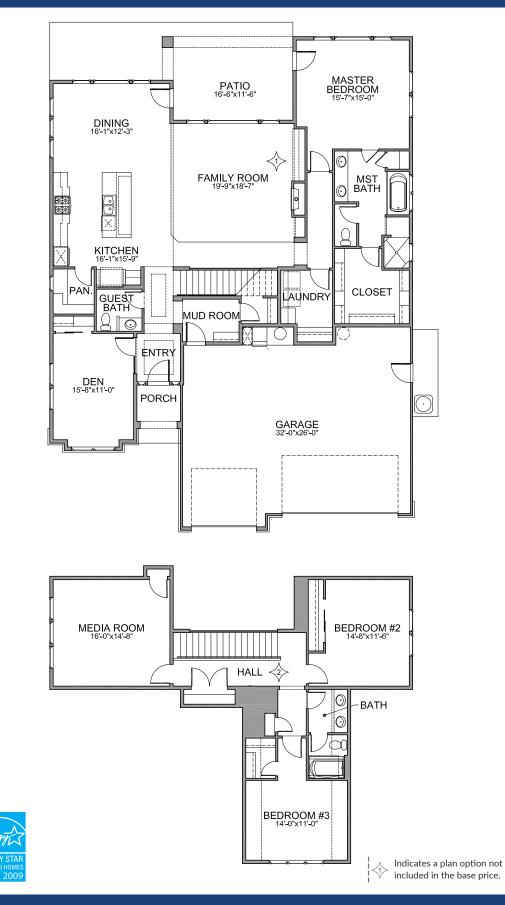

#### DAYDREAM BELIEVER

| Levels:   | Two         |
|-----------|-------------|
| Bedrooms: | 3+Media+Den |
| Baths:    | 2.5         |
| Garage:   | 3 Car       |
| ASF:      | 2,850       |
| HERS:     | 65          |
|           |             |

## Brighton Exclusives

Natural Hardwood Flooring

Low-E High Efficiency Windows

Impactful Exteriors

Luxurious Interiors

Designer Kitchen with All Bosch Appliances

Kohler Throughout

Smart WIFI Thermostat

100% Energy Star Certified

Plan Options

STAIRS ➤ a. Half Wall (standard) b. Open Railing

Actual models may differ from the images shown here. Optional items not included in base price may be shown. Speak with a Brighton Homes representative for additional information. Areas and dimensions are approximate. © Brighton Homes Idaho 2020. RCE-34595/41102