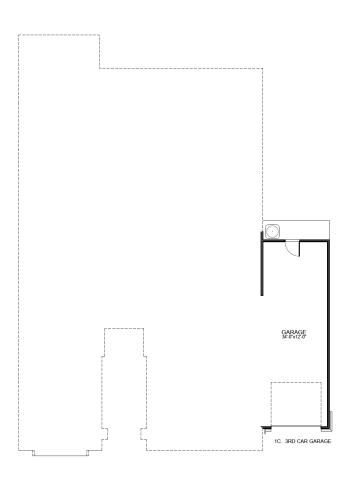

## Plan Uptions

(see reverse side for details)

GARAGE a. 2-Car (standard) b. 2-Car w/Storage

WORKSHOP a. None (standard) b. Workshop in Garage

BEDROOM #2, DEN EXTENSION a. None (standard) b. 2' Bedroom #2, Den Extension

## Plan Options & Elevations

GARAGE

WORKSHOP

BEDROOM #2, DEN EXTENSION