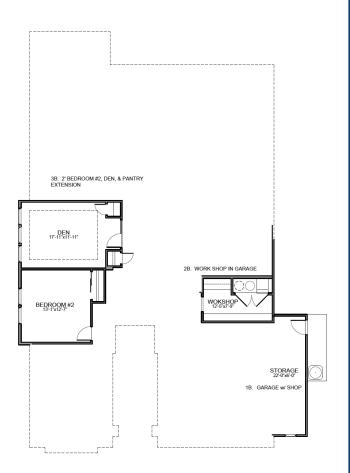

## Plan Uptions

(see reverse side for details)

GARAGE a. 2-Car (standard) b. 2-Car w/Storage

WORKSHOP a. None (standard) b. Workshop in Garage

BEDROOM #2, DEN EXTENSION a. None (standard) b. 2' Bedroom #2, Den Extension

## Plan Options & Elevations

GARAGE

WORKSHOP

BEDROOM #2, DEN EXTENSION