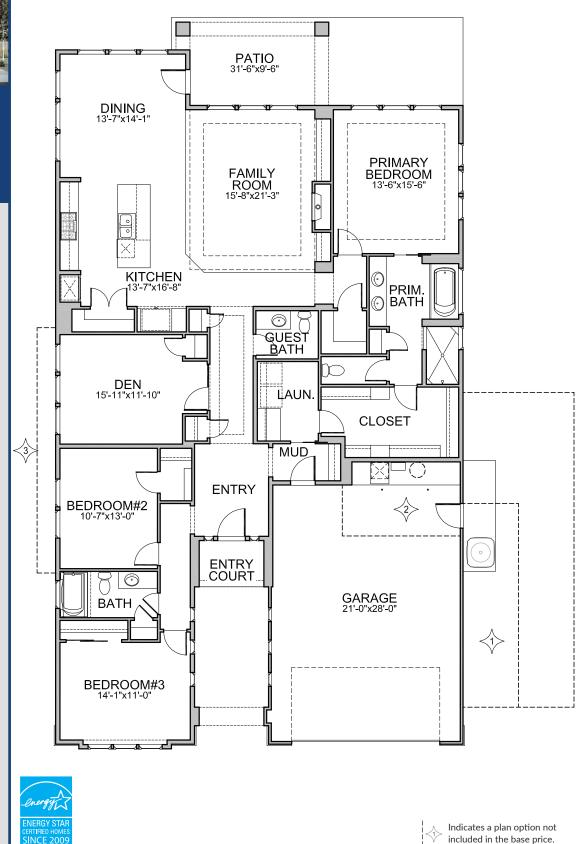

## **BRIGHTON**

Levels: Single Bedrooms: 3+Den 2.5 Baths: 2 Car Garage: ASF: 2.340 HERS: 63

## Brighton Exclusives

Natural Hardwood Flooring

Low-E High Efficiency Windows

Impactful Exteriors

Luxurious Interiors

Designer Kitchen with All Bosch Appliances

Kohler Throughout

**Smart WIFI Thermostat** 

100% Energy Star Certified