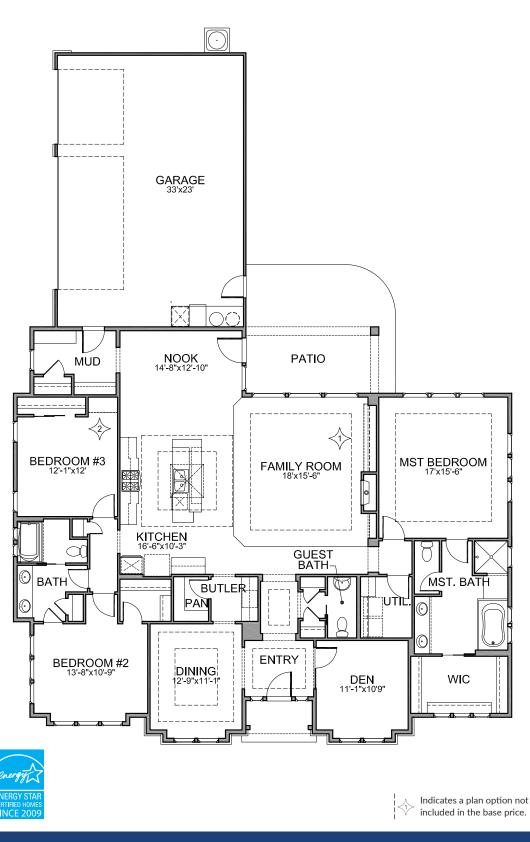

100% Energy Star Certified

Plan Uptions (see reverse side for details)

FAMILY ROOM a. Fireplace (standard) b. Fireplace w/Cabinetry

 $\langle 2 \rangle$ 

BEDROOM #3 a. Alcove (standard) b. Built-In Desk

Actual models may differ from the images shown here. Optional items not included in base price may be shown. Speak with a Brighton Homes representative for additional information. Areas and dimensions are approximate. © Brighton Homes Idaho 2020. RCE-34595/41102