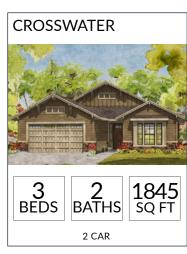

COMING SOON

BATHS

2 CAR + STORAGE / DEN + LOFT

3

BEDS

2090

SQ FT

HADDINGTON