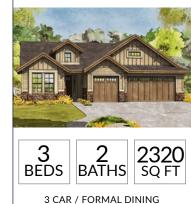

COMING SOON

BATHS

2 CAR + STORAGE / DEN + LOFT

3

BEDS

2090

SQ FT



HADDINGTON

.5

3080















WOODCREST





DAYDREAM BELIEVER



ABERDEEN





BIRKDALE















Actual models may differ from the images shown here. Optional items not included in base price may be shown. Speak with a Brighton Homes representative for additional information. Areas and dimensions are approximate. © Brighton Homes Idaho 2021. RCE-34595/41102



# You will see and feel the difference in a Brighton Home.



#### We have been 100% EnergyStar Certified since 2009

and all of our floorplans include a HERS rating. We go far beyond the certification requirements set by Energy Star. These added benefits help you save money on your home's energy bill, far beyond other Energy Star homes. By going beyond the Energy Star requirements, this provides added privacy, comfort and sound reduction to your new home. You will a