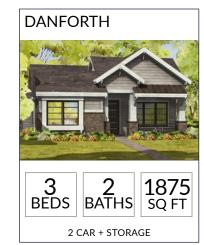

COMING SOON

BATHS

2 CAR + STORAGE / DEN + LOFT

3

BEDS

2090

SQ FT



HADDINGTON

.5

3080















WOODCREST





DAYDREAM BELIEVER



ABERDEEN





BIRKDALE















Actual models may differ from the images shown here. Optional items not included in base price may be shown. Speak with a Brighton Homes representative for additional information. Areas and dimensions are approximate. © Brighton Homes Idaho 2021. RCE-34595/41102



# You will see and feel the difference in a Brighton Home.



#### We have been 100% EnergyStar Certified since 2009

and all of our floorplans include a HERS rating. We go far beyond the certification requirements set by Energy Star. These added benefits help you save money on your home's energy bill, far beyond other Energy Star homes. By going beyond the Energy Star requirements, this provides added privacy, comfort and sound reduction to your new home. You will als