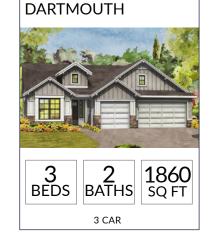

COMING SOON

BATHS

2 CAR + STORAGE / DEN + LOFT

3

BEDS

2090

SQ FT

HADDINGTON