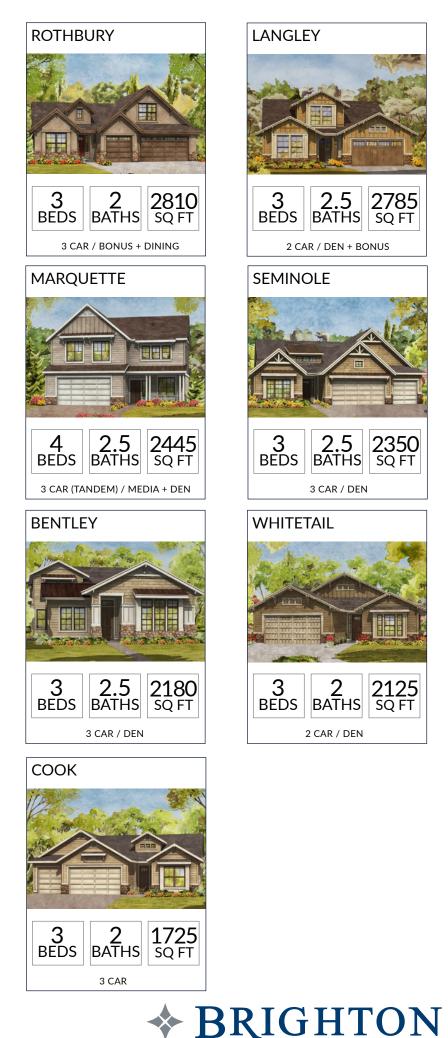

.5

3080

WOODCREST

DAYDREAM BELIEVER

ABERDEEN

BIRKDALE

Actual models may differ from the images shown here. Optional items not included in base price may be shown. Speak with a Brighton Homes representative for additional information. Areas and dimensions are approximate. © Brighton Homes Idaho 2021. RCE-34595/41102