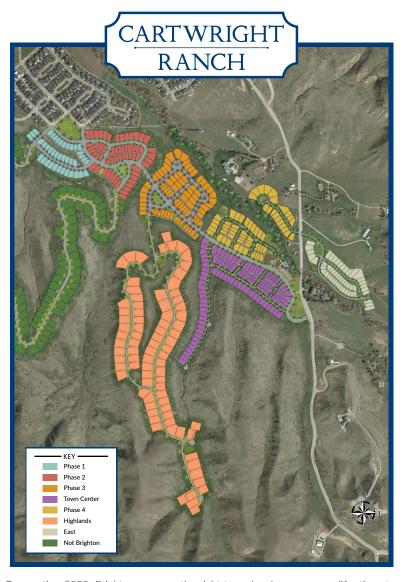

CARTWRIGHT RANCH at Hidden Springs is a charming community that offers exquisite homes in Boise Idaho and allows homeowners to enjoy Idaho retreat-style living with a permanent address. Our unique community nestled in the Boise foothills next to Hidden Springs with breathtaking views of the Dry Creek Valley. Cartwright Ranch was creatively designed to incorporate a small town nostalgic feel with the Dry Creek Mercantile, restaurants, shops and businesses.

While living the Cartwright Ranch lifestyle, our homeowners enjoy Hidden Springs community amenities, such as pristine pools, clubhouse and fitness facility. The picturesque environment offers over 810 acres of open space with access to trails for hiking and biking. From top ranked schools for active families to laid back lifestyle for empty nesters, no other community has so much to offer.

## **Welcome to Cartwright Ranch!**

Cartwright Ranch is the new home neighborhood in Northwest Boise, Idaho, that allows you and your family to retreat from the busy lifestyle. All while enjoying the sought after conveniences and amenities close to your home. Cartwright Ranch at Hidden Springs is a premier master planned community offering spacious homes just north of Boise, Idaho, nestled in the scenic Boise foothills. Cartwright Ranch offers a picturesque rural environment, with ample open space and trails held in conservation and dedicated to the residents use. Cartwright Ranch has recreational, educational and retail amenities all within the Hidden Springs community.