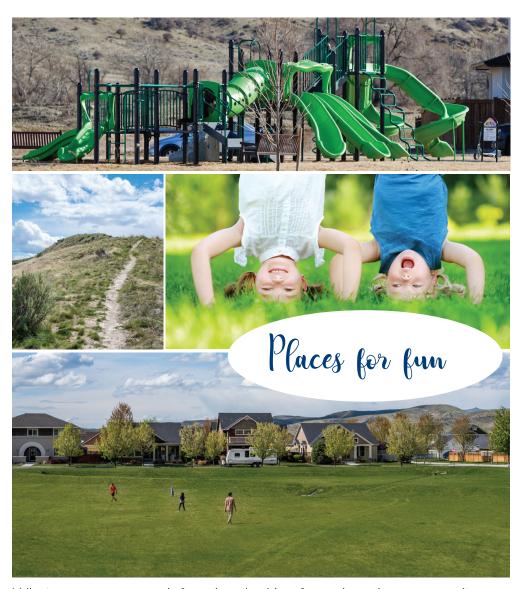

While living the Cartwright Ranch lifestyle, our homeowners enjoy Hidden Springs community amenities, such as pristine pools, clubhouse and fitness facility. The picturesque environment offers over 810 acres of open space with access to trails for hiking and biking. From top ranked schools for active families to laid back lifestyle for empty nesters, no other community has so much to offer.

What more can you ask for when looking for a charming community that offers the best Northwest Boise has to offer? Cartwright Ranch encompasses all the qualities of a neighborhood built for your active lifestyle.