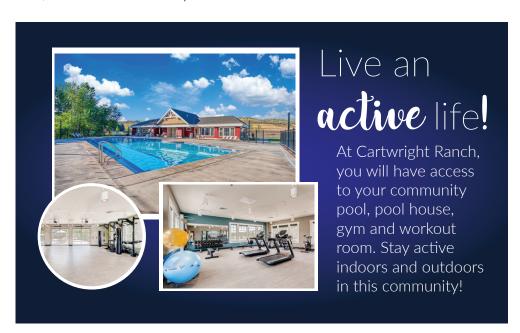

While living the Cartwright Ranch lifestyle, our homeowners enjoy Hidden Springs community amenities, such as pristine pools, clubhouse and fitness facility. The picturesque environment offers over 810 acres of open space with access to trails for hiking and biking. From top ranked schools for active families to laid back lifestyle for empty nesters, no other community has so much to offer.