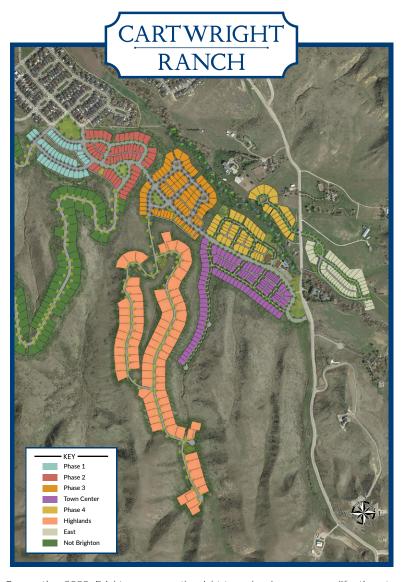

## **Welcome to Cartwright Ranch!**

Cartwright Ranch is the new home neighborhood in Northwest Boise, Idaho, that allows you and your family to retreat from the busy lifestyle. All while enjoying the sought after conveniences and amenities close to your home. Cartwright Ranch at Hidden Springs is a premier master planned community offering spacious homes just north of Boise, Idaho, nestled in the scenic Boise foothills. Cartwright Ranch offers a picturesque rural environment, with ample open space and trails held in conservation and dedicated to the residents use. Cartwright Ranch has recreational, educational and retail amenities all within the Hidden Springs community.

**♦** BRIGHTON

**East Phase is Coming Soon!** 

Brett Swann 208.917.4870 bswann@brightoncorp.com Fathom Realty