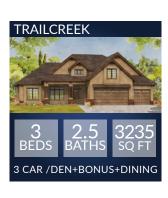

## CENTURY FARM HOME DESIGNS

SUB

RED

3 CAR

2 CAR

2 CAR/ BONUS

Actual models may differ from the images shown here. Optional items not included in base price may be shown. Speak with a Brighton Homes representative for additional information. Areas and dimensions are approximate. © Brighton Homes Idaho 2019. RCE-34595/41102