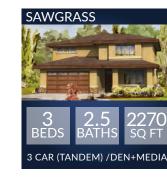

## CENTURY FARM HOME DESIGNS

SUB

RED

3 CAR

2 CAR

2 CAR/ BONUS

Actual models may differ from the images shown here. Optional items not included in base price may be shown. Speak with a Brighton Homes representative for additional information. Areas and dimensions are approximate. © Brighton Homes Idaho 2019. RCE-34595/41102