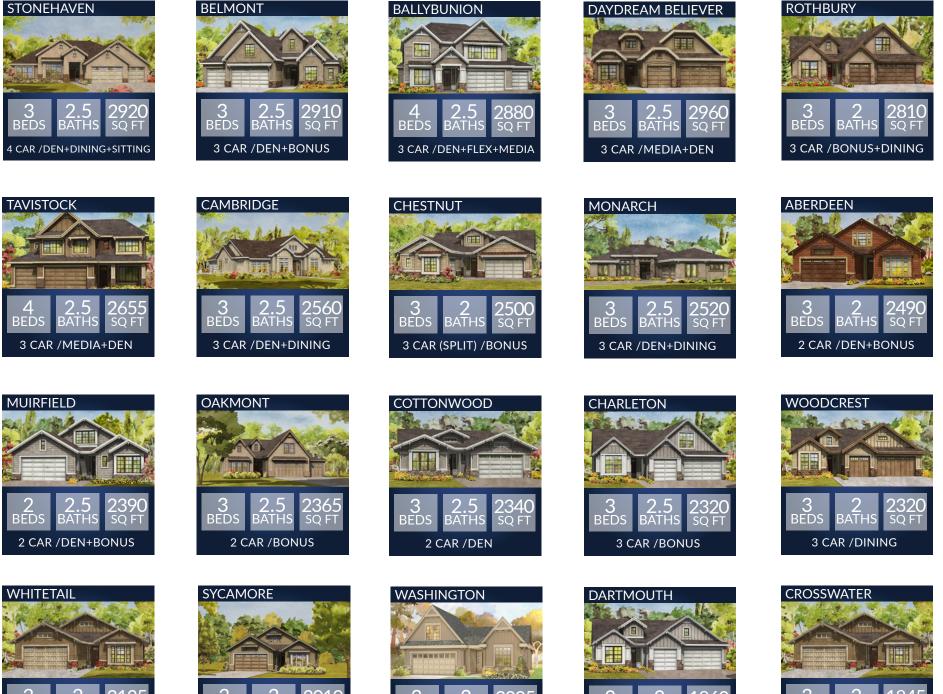

## CENTURY FARM HOME DESIGNS

SUB

RED

3 CAR

2 CAR

2 CAR/ BONUS

Actual models may differ from the images shown here. Optional items not included in base price may be shown. Speak with a Brighton Homes representative for additional information. Areas and dimensions are approximate. © Brighton Homes Idaho 2019. RCE-34595/41102

2 CAR /BONUS

SO F

2 CAR /DEN