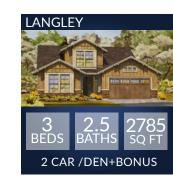

## CENTURY FARM HOME DESIGNS

SUB

RED

3 CAR

2 CAR

2 CAR/ BONUS

Actual models may differ from the images shown here. Optional items not included in base price may be shown. Speak with a Brighton Homes representative for additional information. Areas and dimensions are approximate. © Brighton Homes Idaho 2019. RCE-34595/41102

2 CAR /BONUS

SO F

2 CAR /DEN