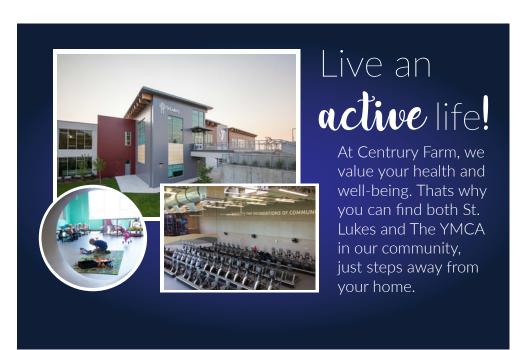

CENTURY FARM is home to TWO community pools, TWO playgrounds, and Hillsdale Park. In addition, walking pathways are located throughout the community to ensure safe travels to fun activites.

IN THE HEART OF THE HILL, Century Farm hosts Hillsdale Elementary\* and The Tiny Library - a children's library aimed at ages 0-5. This tiny library is located between Hillsdale Elementary and the South Meridian YMCA.