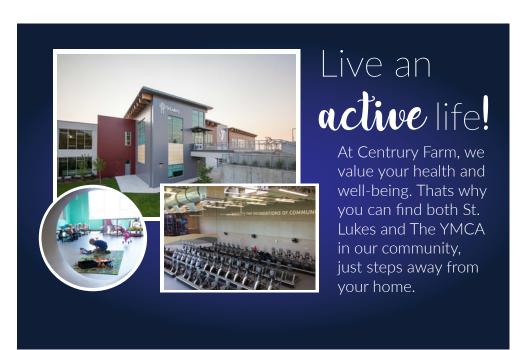

CENTURY FARM is home to TWO community pools, TWO playgrounds, and Hillsdale Park. In addition, walking pathways are located throughout the community to ensure safe travels to fun activites.

IN THE HEART OF THE HILL, Century Farm hosts Hillsdale Elementary\* and The Tiny Library - a children's library aimed at ages 0-5. This tiny library is located between Hillsdale Elementary and the South Meridian YMCA.

Residents will enjoy a central location between Meridian and Boise, only 12 minutes from downtown. A new YMCA, elementary school, park and a Tiny Children's Library are all located within the community. We offer a selection of designs, from large homesites, to smaller villas with low maintenance yards. Each builder has a variety of elevations and thoughtful floorplans to build the perfect home for you and your family. Schedule an appointment with a builder today.