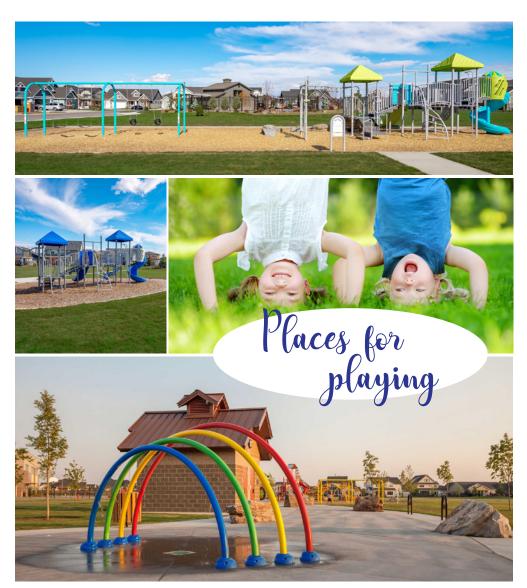

CENTURY FARM is home to TWO community pools, TWO playgrounds, and Hillsdale Park. In addition, walking pathways are located throughout the community to ensure safe travels to fun activites.

IN THE HEART OF THE HILL, Century Farm hosts Hillsdale Elementary\* and The Tiny Library - a children's library aimed at ages 0-5. This tiny library is located between Hillsdale Elementary and the South Meridian YMCA.