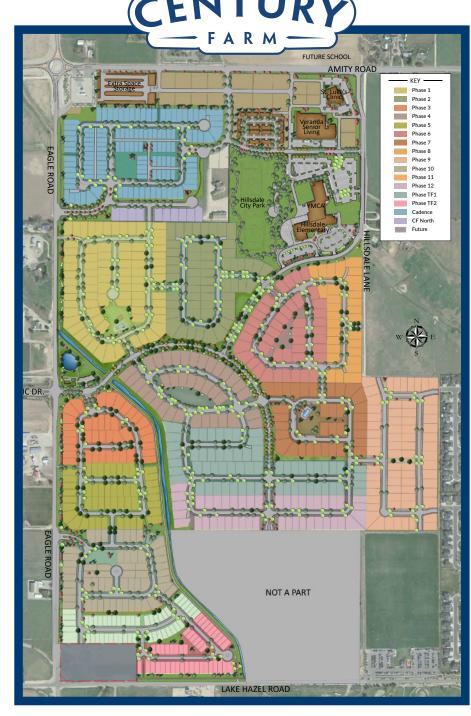

CENTURY FARM is home to TWO community pools, TWO playgrounds, and Hillsdale Park. In addition, walking pathways are located throughout the community to ensure safe travels to fun activites.

IN THE HEART OF THE HILL, Century Farm hosts Hillsdale Elementary\* and The Tiny Library - a children's library aimed at ages 0-5. This tiny library is located between Hillsdale Elementary and the South Meridian YMCA.

Residents will enjoy a central location between Meridian and Boise, only 12 minutes from downtown. A new YMCA, elementary school, park and a Tiny Children's Library are all located within the community. We offer a selection of designs, from large homesites, to smaller villas with low maintenance yards. Each builder has a variety of elevations and thoughtful floorplans to build the perfect home for you and your family. Schedule an appointment with a builder today.