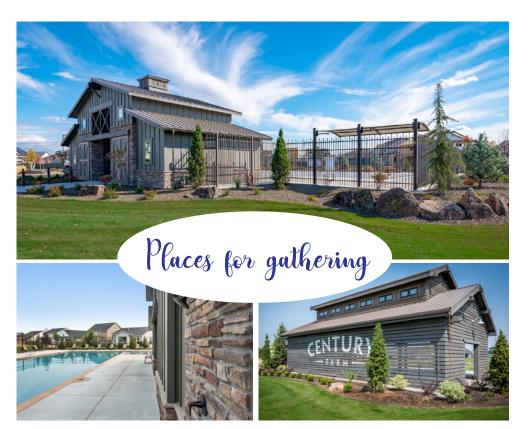

THE PAVILION at Century Farm is a perfect place for all your gathering needs! From parties to picnics, this entertainment space has it all. Grab some friends and gather around. The Pavillion is available to rent and is perfect for any party. From picnics to birthday's, we have you covered!

CENTURY FARM is home to TWO community pools, TWO playgrounds, and Hillsdale Park. In addition, walking pathways are located throughout the community to ensure safe travels to fun activites.

IN THE HEART OF THE HILL, Century Farm hosts Hillsdale Elementary\* and The Tiny Library - a children's library aimed at ages 0-5. This tiny library is located between Hillsdale Elementary and the South Meridian YMCA.