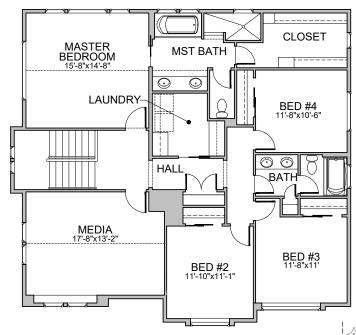

### **♦** BRIGHTON

Levels:TwoBedrooms:4+Den+Flex+MediaBaths:2.5Garage:3 CarASF:3,015HERS:65

# Plan Options

(see reverse side for details)

#### **FAMILY FIREPLACE**

- a. Fireplace (standard)
- b. Fireplace- Offset
- c. Fireplace w/Cabinetry

Indicates a plan option not included in the base price.

## Plan Options & Elevations

1B. OFFSET FIREPLACE

Creating GREAT Places