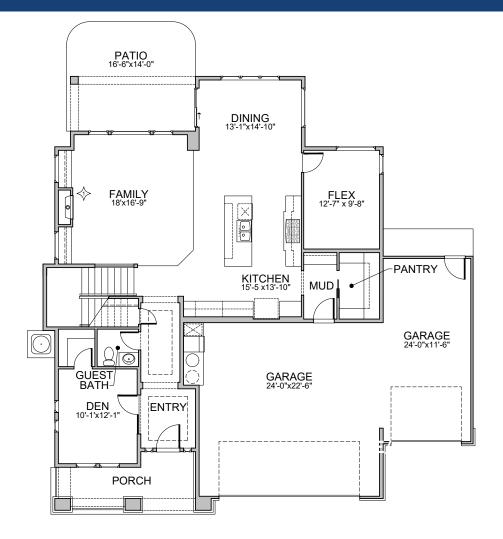

### **♦** BRIGHTON

Levels:TwoBedrooms:4+Den+Flex+MediaBaths:2.5Garage:3 CarASF:3,015HERS:65

# Plan Options

(see reverse side for details)

#### **FAMILY FIREPLACE**

- a. Fireplace (standard)
- b. Fireplace- Offset
- c. Fireplace w/Cabinetry

Indicates a plan option not included in the base price.

## Plan Options & Elevations

1B. OFFSET FIREPLACE

Creating GREAT Places