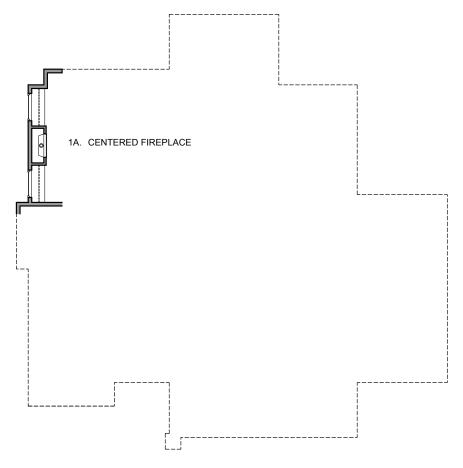

#### **FAMILY FIREPLACE**

- a. Fireplace (standard)
- b. Fireplace- Offset
- c. Fireplace w/Cabinetry

Indicates a plan option not included in the base price.

## Plan Options & Elevations

1B. OFFSET FIREPLACE

Creating GREAT Places