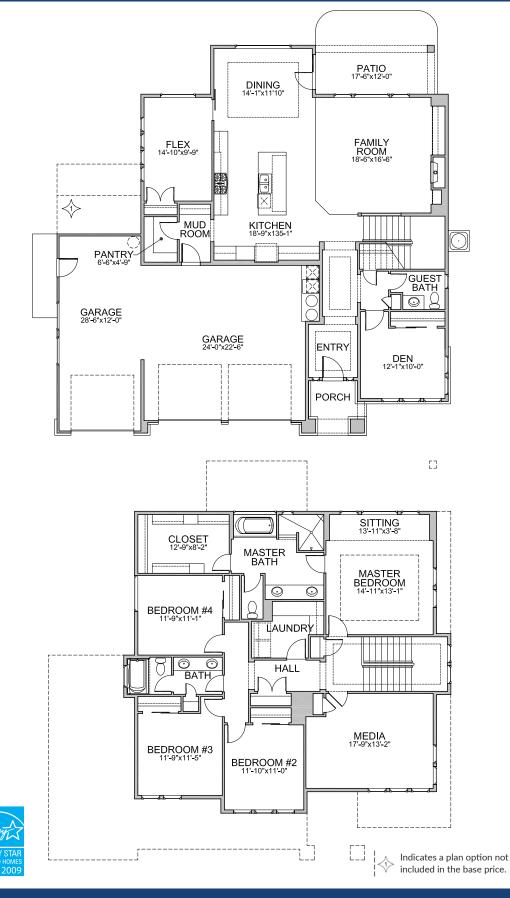

#### AUGUSTA

| Levels:   | Two              |
|-----------|------------------|
| Bedrooms: | 4+Den+Flex+Media |
| Baths:    | 2.5              |
| Garage:   | 3 Car            |
| ASF:      | 3,165            |
| HERS:     | 67               |

100% Energy Star Certified

DEN/BATH a. Den/Bath (standard) b. Den/Bath Extension

GARAGE/FLEX a. Garage (standard) b. Garage Extension c. Flex Room Bath

Actual models may differ from the images shown here. Optional items not included in base price may be shown. Speak with a Brighton Homes representative for additional information. Areas and dimensions are approximate. © Brighton Homes Idaho 2020. RCE-34595/41102