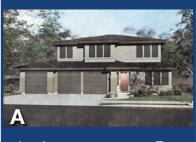

## BRIGHTON

#### AUGUSTA

| Levels:   | Two              |
|-----------|------------------|
| Bedrooms: | 4+Den+Flex+Media |
| Baths:    | 2.5              |
| Garage:   | 3 Car            |
| ASF:      | 3,165            |
| HERS:     | 67               |

### Brighton Exclusives

Natural Hardwood Flooring

Low-E High Efficiency Windows

Impactful Exteriors

Luxurious Interiors

Designer Kitchen with All Bosch Appliances

Kohler Throughout

Smart WIFI Thermostat