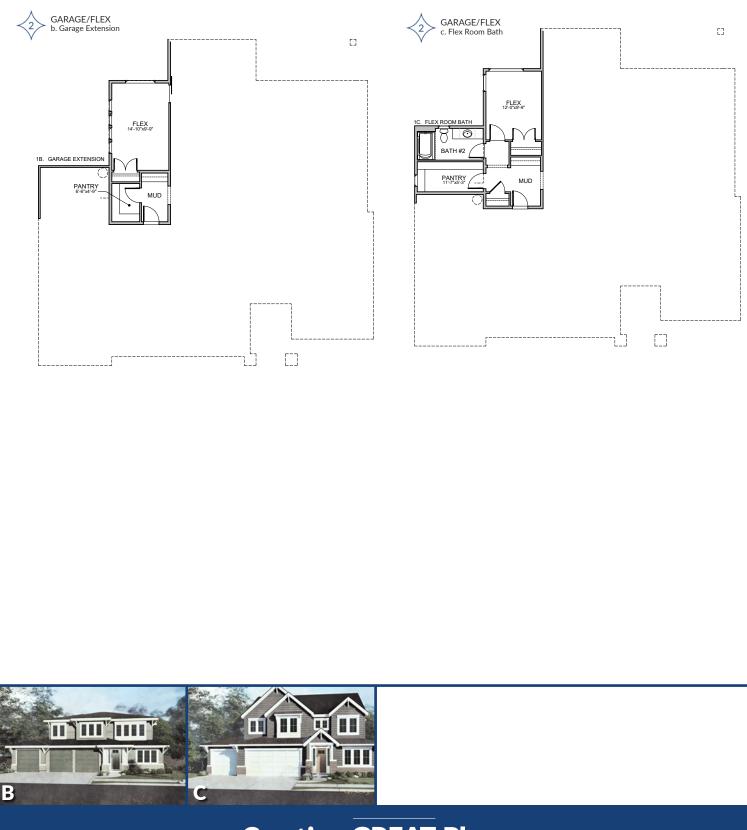

100% Energy Star Certified

DEN/BATH a. Den/Bath (standard) b. Den/Bath Extension

GARAGE/FLEX a. Garage (standard) b. Garage Extension c. Flex Room Bath

Actual models may differ from the images shown here. Optional items not included in base price may be shown. Speak with a Brighton Homes representative for additional information. Areas and dimensions are approximate. © Brighton Homes Idaho 2020. RCE-34595/41102

# Plan Options & Elevations