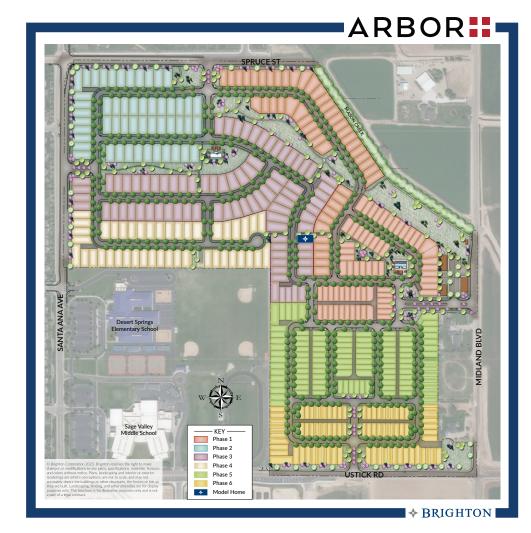

### **Welcome to Arbor!**

Arbor, a new Brighton master-planned community, located in the Nampa and Caldwell, Idaho area – Treasure Valley's newest growing hot spot. Surrounding Desert Springs Elementary and Sage Valley Middle Schools and a heartbeat from Canyon County's largest shopping and medical services, Arbor brings the Brighton lifestyle to you with modern farmhouse and urban style homes. Featuring two pools, a clubhouse and playgrounds connected with multiple walking paths and open spaces, Arbor is the neighborhood Caldwell has always deserved.