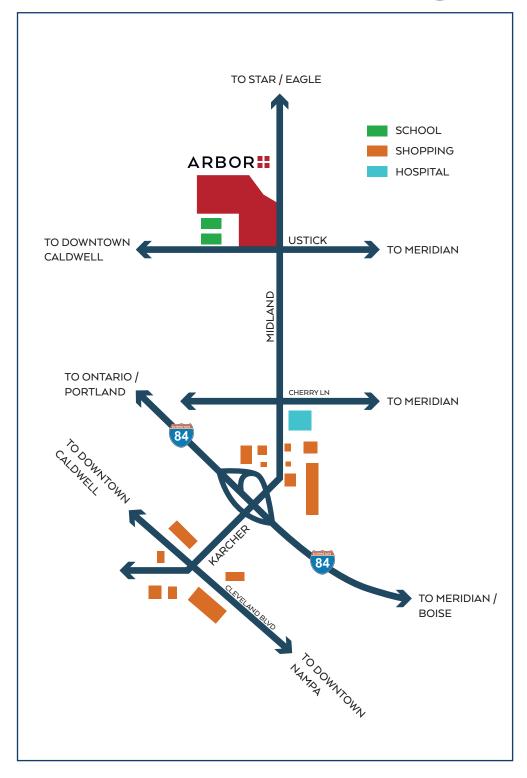

### **Welcome to Arbor!**

Arbor, a new Brighton master-planned community, located in the Nampa and Caldwell, Idaho area – Treasure Valley's newest growing hot spot. Surrounding Desert Springs Elementary and Sage Valley Middle Schools and a heartbeat from Canyon County's largest shopping and medical services, Arbor brings the Brighton lifestyle to you with modern farmhouse and urban style homes. Featuring two pools, a clubhouse and playgrounds connected with multiple walking paths and open spaces, Arbor is the neighborhood Caldwell has always deserved.