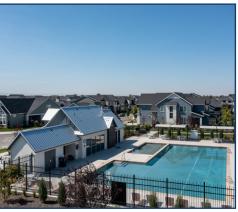

### **Welcome to Arbor!**

Arbor, a new Brighton master-planned community, located in the Nampa and Caldwell, Idaho area – Treasure Valley's newest growing hot spot. Surrounding Desert Springs Elementary and Sage Valley Middle Schools and a heartbeat from Canyon County's largest shopping and medical services, Arbor brings the Brighton lifestyle to you with modern farmhouse and urban style homes. Featuring two pools, a clubhouse and playgrounds connected with multiple walking paths and open spaces, Arbor is the neighborhood Caldwell has always deserved.

New Interior Color Packages

Fully Fenced Back Yards Included

Front & Backyard Landscaping Included

Sparkling Pool
Clubhouse with
Gathering Space
Playground
Walking Paths
Green Spaces
Walking Distance to
Nearby Schools