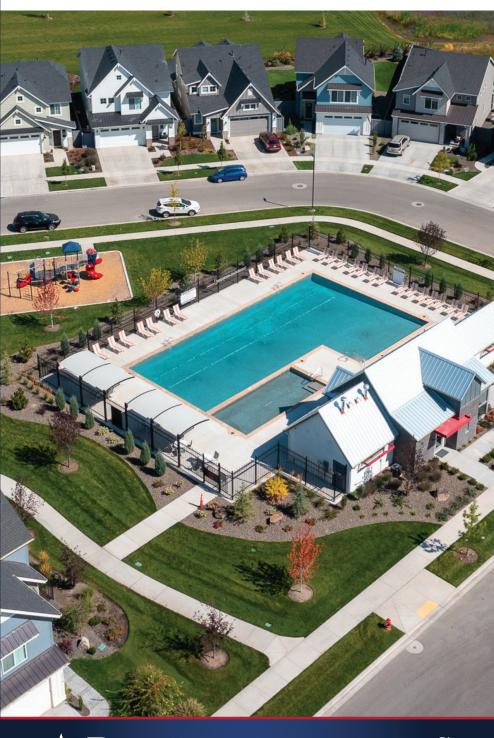

### **Welcome to Arbor!**

Arbor, a new Brighton master-planned community, located in the Nampa and Caldwell, Idaho area – Treasure Valley's newest growing hot spot. Surrounding Desert Springs Elementary and Sage Valley Middle Schools and a heartbeat from Canyon County's largest shopping and medical services, Arbor brings the Brighton lifestyle to you with modern farmhouse and urban style homes. Featuring two pools, a clubhouse and playgrounds connected with multiple walking paths and open spaces, Arbor is the neighborhood Caldwell has always deserved.

New Interior Color Packages

Fully Fenced Back Yards Included

Front & Backyard Landscaping Included

Sparkling Pool
Clubhouse with
Gathering Space
Playground
Walking Paths
Green Spaces
Walking Distance to
Nearby Schools