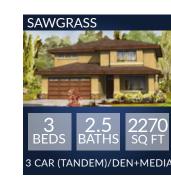

ABERDEEN

SILVERSTONE SO F 3 CAR / DINING+DEN

2 CAR /DEN

3 CAR /MEDIA+DEN

3 CAR (SPLIT) /BONUS

3 CAR (SIDE LOAD)/DEN+DINING

2 CAR /DEN+DINING