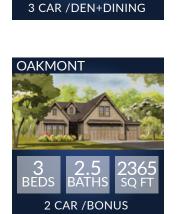

# 4234

 $\bigcirc$ 

SUB

TAVISTOCK

MUIRFIELD

CAMBRIDGE

CHESTNUT

MONARCH

ABERDEEN

SILVERSTONE SO F 3 CAR / DINING+DEN

2 CAR /DEN

3 CAR /MEDIA+DEN

3 CAR (SPLIT) /BONUS

3 CAR (SIDE LOAD)/DEN+DINING

2 CAR /DEN+DINING