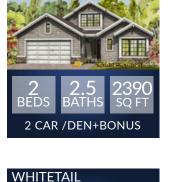

ABERDEEN

SILVERSTONE SO F 3 CAR / DINING+DEN

2 CAR /DEN

3 CAR /MEDIA+DEN

3 CAR (SPLIT) /BONUS

3 CAR (SIDE LOAD)/DEN+DINING

2 CAR /DEN+DINING