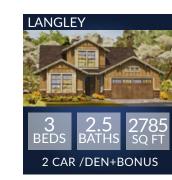

# 4234

 $\bigcirc$ 

SUB

TAVISTOCK

MUIRFIELD

CAMBRIDGE

CHESTNUT

MONARCH

ABERDEEN

SILVERSTONE SO F 3 CAR / DINING+DEN

2 CAR /DEN

3 CAR /MEDIA+DEN

3 CAR (SPLIT) /BONUS

3 CAR (SIDE LOAD)/DEN+DINING

2 CAR /DEN+DINING