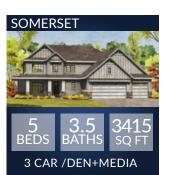

insulation in the exterior walls instead of the required R-19
- R-42 insulation in the attic instead of the required R-38
- R-30 insulation under the floor instead of the required R-28
- R-11 insulation in the interior walls for sound reduction
- We use formaldehyde-free insulation
- We use very low VOE paints and carpet

We use VOE-free hardwood floors finish (a water-based product that is the official product for NBA arenas)

Crawl spaces are 30" instead of the standard 24"

...and many more features you will not find with any other builder...just ask for more details!

## VISIT OUR SALES OFFICE AT BAINBRIDGE

### **MODEL HOURS:**

By Appointment Only



### **Justine Malpas** 208.917.4857 jmalpas@brightoncorp.com New Home Specialist



AWARD 2019





# 4234





 $\bigcirc$ 

SUB













TAVISTOCK

MUIRFIELD



CAMBRIDGE



CHESTNUT



MONARCH



ABERDEEN



SILVERSTONE SO F 3 CAR / DINING+DEN





2 CAR /DEN

3 CAR /MEDIA+DEN





3 CAR (SPLIT) /BONUS



3 CAR (SIDE LOAD)/DEN+DINING



2 CAR /DEN+DINING