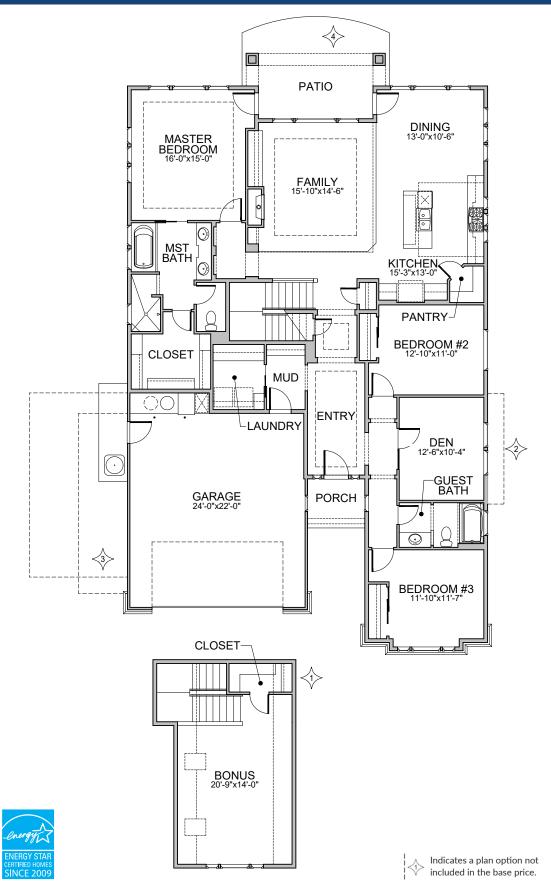

#### **♦** BRIGHTON

Levels:SingleBedrooms:3+Den+BonusBaths:2Garage:3 CarASF:2,490HERS:66

## Plan Options

(see reverse side for details)

BONUS a. Closet (standard) b. 1/2 Bath

c. Full Bath

DEN a. Den (standard) b. 2" Extension

GARAGE

a. 2 Car (standard)b. 2 Car w/ Workshop

c. 3 Car

d. 2" Garage Extension

PATIO

a. Cover (standard) b. 4" Cover Extension

# Plan Options & Elevations DEN b. 2" Extension GARAGE c. 3 Car GARAGE b. 2 Car w/ Workshop $\odot$ 3RD CAR GARAGE 22'-6'x12' 1C. FULL BATH 1B. 1/2 BATH 2B. 2' DEN EXTENSION BONUS b. 1/2 Bath GARAGE d. 2" Garage Extension